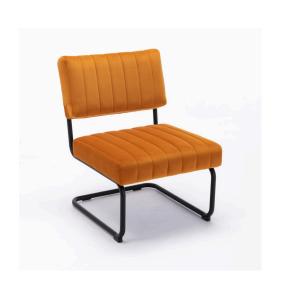

## **Sterling Velvet Lounge Chair**

\$256.00

## Description

The Sterling Velvet Lounge Chair is a retro-inspired lounger fully upholstered in soft velvet fabric. It features a breathable open backrest with clean-cut lines in a bold modern shape. Deep channel tufting streams through its smooth upholstery. Its sturdy black steel frame is a tubular ergonomic design providing buoyancy and stability. It extends downwards into a supportive vintage sled base. Plushly padded in high-density foam cushioning, it is remarkably comfortable. It is available in 2 modern colors.