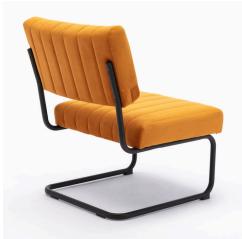

## Description

The Sterling Velvet Lounge Chair is a retro-inspired lounger fully upholstered in soft velvet fabric. It features a breathable open backrest with clean-cut lines in a bold modern shape. Deep channel tufting streams through its smooth upholstery. Its sturdy black steel frame is a tubular ergonomic design providing buoyancy and stability. It extends downwards into a supportive vintage sled base. Plushly padded in high-density foam cushioning, it is remarkably comfortable. It is available in 2 modern colors.