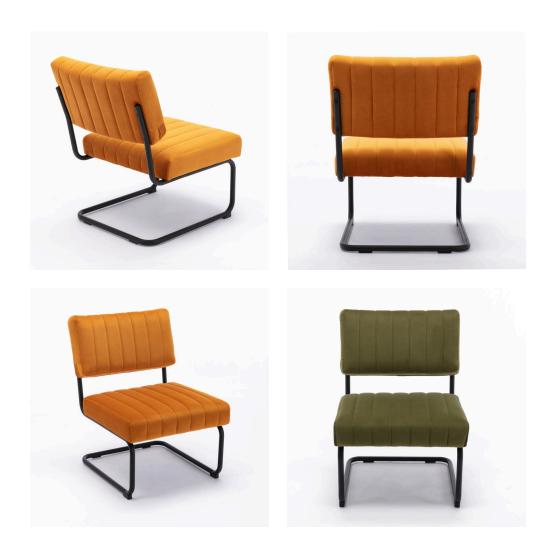

## **Sterling Velvet Lounge Chair**

\$256.00

## Description

The Sterling Velvet Lounge Chair is a retro-inspired lounger fully upholstered in soft velvet fabric. It features a breathable open backrest with clean-cut lines in a bold modern shape. Deep channel tufting streams through its smooth upholstery. Its sturdy black steel frame is a tubular ergonomic design providing buoyancy and stability. It extends downwards into a supportive vintage sled base. Plushly padded in high-density foam cushioning, it is remarkably comfortable. It is available in 2 modern colors.

## **Additional Information**

| SKU        | SAFCIIII14                                                                                                                                                                                                                                             |
|------------|--------------------------------------------------------------------------------------------------------------------------------------------------------------------------------------------------------------------------------------------------------|
| Dimensions | Dimensions: 23.5"w x 23.5"d x 31.5"h Weight: 24<br>lbs Seat Depth: 21 Seat Width: 23.5 Seat Height:<br>17 Ship via: SPC Assembly Required: Yes Pieces<br>Per Carton: 1 Finish / Color: Cognac Velvet -<br>Black Frame Olive Green Velvet - Black Frame |