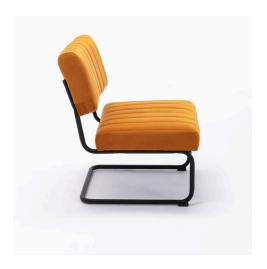

## Description

The Sterling Velvet Lounge Chair is a retro-inspired lounger fully upholstered in soft velvet fabric. It features a breathable open backrest with clean-cut lines in a bold modern shape. Deep channel tufting streams through its smooth upholstery. Its sturdy black steel frame is a tubular ergonomic design providing buoyancy and stability. It extends downwards into a supportive vintage sled base. Plushly padded in high-density foam cushioning, it is remarkably comfortable. It is available in 2 modern colors.