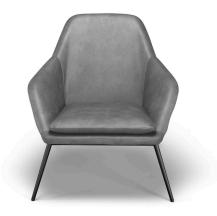

## **Tosca Lounge Chair**

\$471.00

## Description

The Tosca Lounge Chair is a fully upholstered accent chair in smooth leatherette with a beautifully contemporary silhouette. It features a high backrest flowing into clean-edged armrests. Its deep seat and plush padding provides exceptional body-cradling ergonomic comfort. It has remarkable matching accent stitching for added style. Its 4-legged splayed base design features angled back legs creating a slight recline for even more comfort. This is the perfect lounge chair for a modern living room or contemporary office setting.

## **Additional Information**

| SKU        | SAFC111117                                                                                     |
|------------|------------------------------------------------------------------------------------------------|
| Dimensions | Dimensions: 29"w x 31"d x 31"h Weight: 21 lbs<br>Seat Depth: 21 Seat Width: 16 Seat Height: 15 |