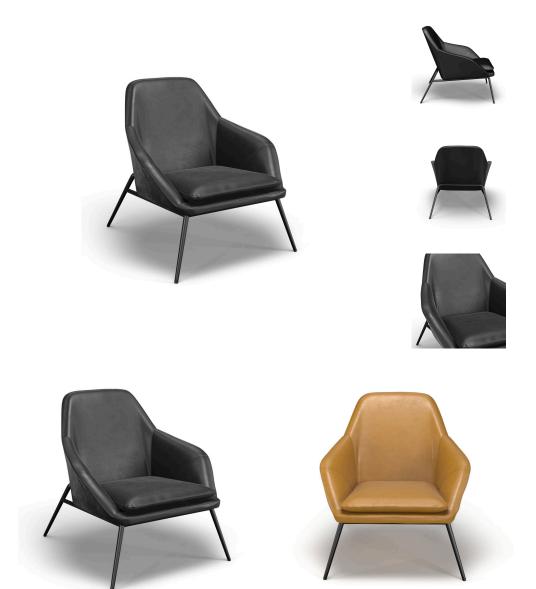

## **Tosca Lounge Chair**

\$471.00

## Description

The Tosca Lounge Chair is a fully upholstered accent chair in smooth leatherette with a beautifully contemporary silhouette. It features a high backrest flowing into clean-edged armrests. Its deep seat and plush padding provides exceptional body-cradling ergonomic comfort. It has remarkable matching accent stitching for added style. Its 4-legged splayed base design features angled back legs creating a slight recline for even more comfort. This is the perfect lounge chair for a modern living room or contemporary office setting.

## **Additional Information**

| SKU        | SAFC111117                                                                                     |
|------------|------------------------------------------------------------------------------------------------|
| Dimensions | Dimensions: 29"w x 31"d x 31"h Weight: 21 lbs<br>Seat Depth: 21 Seat Width: 16 Seat Height: 15 |