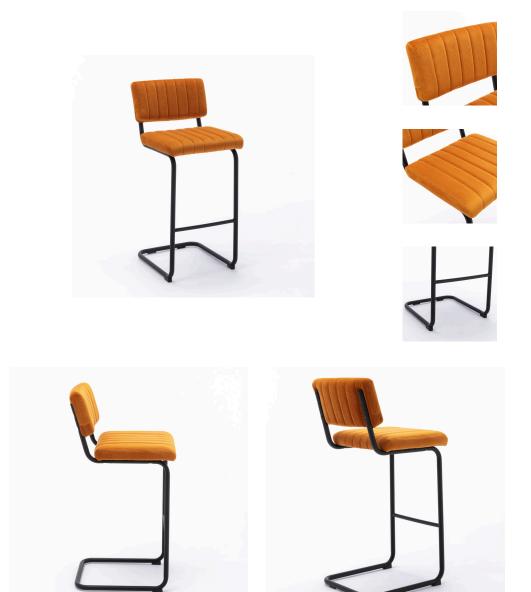

## Description

The Mesa Barstool blends the vintage appeal of velvet with the contemporary style of a modern design. It features a plush padded seat and backrest upholstered in lush velvet fabric. Its partially open backrest and seat has subtle yet stylish channel tufting along its cushion. It has a sturdy metal cantilever base with footrest for stability and easy seating. It is a perfect bar stool for an upgraded bar area, bar table or modern kitchen.

## SAFC111160

Weight: 18 lbs Dimensions: 17.5"w x 19"d x 41"h Seat Depth: 15.5" Seat Width: 17.5" Seat Height: 30" Seat / Frame: Cognac Velvet / Black Matte Olive Velvet / Black Matte Platinum Velvet / Black Matte Sapphire Velvet / Black Matte Assembly Required: Yes Piece Per Carton: 2 Ships Via: SPC