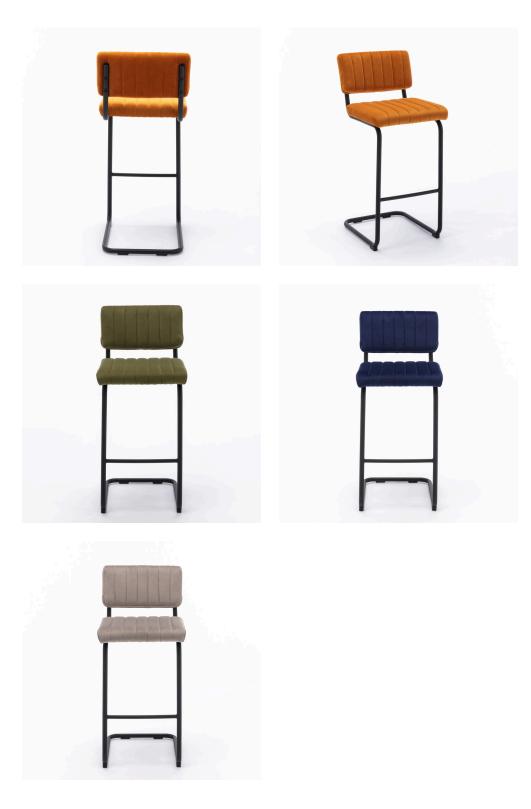

## Description

The Mesa Barstool blends the vintage appeal of velvet with the contemporary style of a modern design. It features a plush padded seat and backrest upholstered in lush velvet fabric. Its partially open backrest and seat has subtle yet stylish channel tufting along its cushion. It has a sturdy metal cantilever base with footrest for stability and easy seating. It is a perfect bar stool for an upgraded bar area, bar table or modern kitchen.

## SAFC111160

Weight: 18 lbs Dimensions: 17.5"w x 19"d x 41"h Seat Depth: 15.5" Seat Width: 17.5" Seat Height: 30" Seat / Frame: Cognac Velvet / Black Matte Olive Velvet / Black Matte Platinum Velvet / Black Matte Sapphire Velvet / Black Matte Assembly Required: Yes Piece Per Carton: 2 Ships Via: SPC