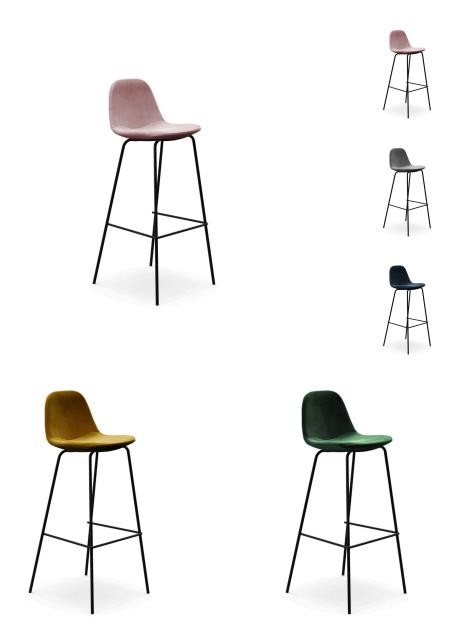

## **Maxine Velvet Bar Stool**

\$127.00

## Description

The Maxine Velvet Bar Stool is a comfortable bar stool upholstered in a luxurious velvet fabric. It features a vintage meets modern style comparable to the lush seating of the Hollywood 1930s. It has a beautifully curved backrest with subtle accent stitching along its fabric. Its sturdy 4-legged base design comes with a footrest for maximum strength and easy seating. This is the type of plush bar stool made for modern kitchens and upgraded bar settings desiring comfort and style in one seat. SKU

SAFC111162

Dimensions

Weight: 11 lbs Dimensions: 14.25"w x 16"d x 39"h Seat Width: 14.25" Seat Depth: 12" Seat Height: 30.5" Color: Blush Pink Emerald Green Platinum Gray Sapphire Blue Vintage Gold Assembly Required: Yes Pieces Per Carton: 2 Ship Via: SPC