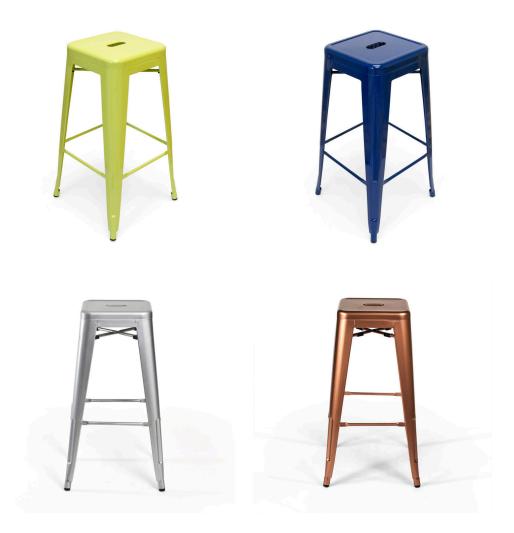

## Description

In the remarkable style of a stool by famous designer Xavier Pauchard, the Galaxy Bar Stool is an affordable and high-quality reproduction. This industrial-chic stool is made from sturdy galvanized steel capable of being used both indoors and outdoors. It features non-slip feet for added stability and no scuffing. It has a backless seat and 4-legged base design in a traditional bistro-cafe style for enjoying a cup of coffee, a smooth glass of wine or a casual meal with friends.

| SKU        | SAFC111163                                                                                                                                                                                                              |
|------------|-------------------------------------------------------------------------------------------------------------------------------------------------------------------------------------------------------------------------|
| Dimensions | Weight: 13 lbs Dimensions: 16.5"w x 16.5"d x<br>30.5"h Seat Width: 12" Seat Depth: 12" Seat<br>Height: 30.5" Ship Via: SPC Pieces Per Carton: 2<br>Finish: Silver Lime White Blue Yellow Navy Blue<br>Orange Red Copper |