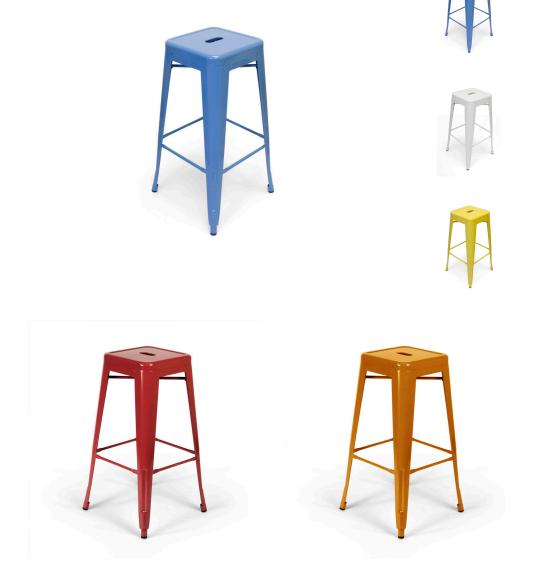

## Description

In the remarkable style of a stool by famous designer Xavier Pauchard, the Galaxy Bar Stool is an affordable and high-quality reproduction. This industrial-chic stool is made from sturdy galvanized steel capable of being used both indoors and outdoors. It features non-slip feet for added stability and no scuffing. It has a backless seat and 4-legged base design in a traditional bistro-cafe style for enjoying a cup of coffee, a smooth glass of wine or a casual meal with friends.

| SKU        | SAFC111163                                                                                                                                                                                                              |
|------------|-------------------------------------------------------------------------------------------------------------------------------------------------------------------------------------------------------------------------|
| Dimensions | Weight: 13 lbs Dimensions: 16.5"w x 16.5"d x<br>30.5"h Seat Width: 12" Seat Depth: 12" Seat<br>Height: 30.5" Ship Via: SPC Pieces Per Carton: 2<br>Finish: Silver Lime White Blue Yellow Navy Blue<br>Orange Red Copper |