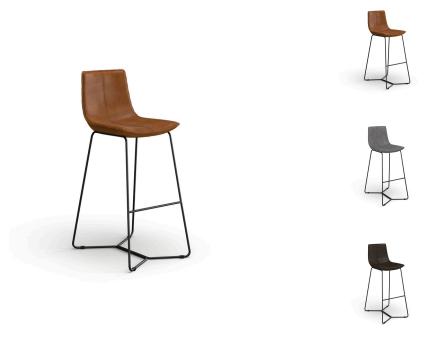

## **Madison Bar Stool**

\$182.00

## Description

The Madison Bar Stool is a modern bar stool upholstered in smooth leatherette with an exceptionally sturdy base design. Its unique base features a double sled criss-cross style with footrest for maximum strength and easy seating. Its classic leatherette upholstery has remarkable matching accent stitching along its seat for added style. It is padded with plush cushioning for exceptional comfort. Its high backrest and curved seat is perfect for those who desire comfort and style in a contemporary bar stool.

## **Additional Information**

| SKU        | SAFC111167                                                                                                                                                                                            |
|------------|-------------------------------------------------------------------------------------------------------------------------------------------------------------------------------------------------------|
| Dimensions | Weight: 17 lbs Dimensions: 34"w x 21.5"d x 41.5"h<br>Seat Width: 16" Seat Depth: 21" Seat Height:<br>29.5" Color: Honey Smoke Tobacco Assembly<br>Required: Yes Pieces Per Carton: 2 Ship Via:<br>SPC |