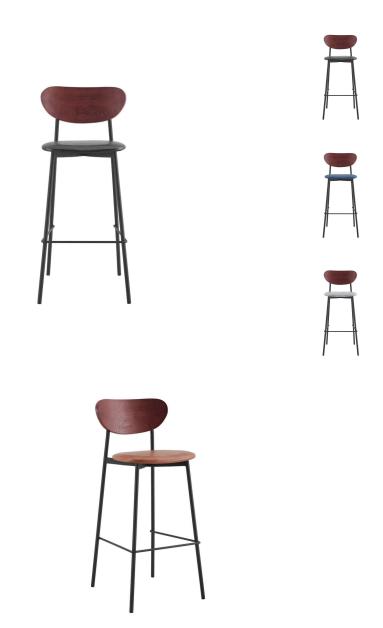

## **Lowell Walnut Bar Stool**

\$166.00

## Description

The Lowell Bar Stool is a Scandinavian-inspired bar stool with a classic crescent shaped backrest and lightly padded seat cushion. Its curved wood backrest features an open design for breathability and comfort. Its sturdy 4-legged base design with footrest provides optimal strength and easy seating. Its contrasting dark seat cushion with wood back is an impressive homage to true modern style. This is a high-quality bar stool for living spaces looking for a touch of contemporary transformation.

## Additional Information

| SKU        | SAFC111170                                                                                                                                                                                                                                                                                   |
|------------|----------------------------------------------------------------------------------------------------------------------------------------------------------------------------------------------------------------------------------------------------------------------------------------------|
| Dimensions | Weight: 14 lbs Dimensions: 17"w x 21"d x 40"h<br>Seat Width: 16" Seat Depth: 15" Seat Height: 30"<br>Back / Seat: Natural / Black Natural / Grey<br>Natural / Tan Walnut / Black Walnut / Blue<br>Walnut / Grey Walnut / Tan Assembly<br>Required: Yes Pieces Per Carton: 2 Ship Via:<br>SPC |