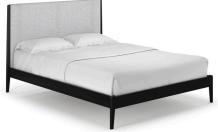

## **Sophia Queen Bed**

\$230.00

## Description

The Sophia Queen Bed is an elegant queen sized bed with a one panel upholstered headboard. It features a solid low-profile platform frame with a high headboard. Its headboard is padded and upholstered in a soft heather gray fabric. It has a 4-legged base design with clearance underneath for storing items. It requires no box spring. This is a bed made for those who want contemporary style with a touch of luxury in their bedroom.

## **Additional Information**

| SKU        | SAFC111175                                                                                                                                                               |
|------------|--------------------------------------------------------------------------------------------------------------------------------------------------------------------------|
| Dimensions | Dimensions: 65"w x 84"d x 45"h Size / Finish:<br>Queen / Black Queen / Walnut King / Black<br>King / Walnut Assembly Required: Yes Pieces<br>Per Carton: 1 Ship Via: LTL |