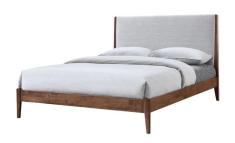

## **Sophia King Bed**

\$790.00

## **Description**

The Sophia King Bed is an elegant king sized bed with a one panel upholstered headboard. It features a solid low-profile platform frame with a high headboard. Its headboard is padded and upholstered in a soft heather gray fabric. It has a 4-legged base design with clearance underneath for storing items. It requires no box spring. This is a bed made for those who want contemporary style with a touch of luxury in their bedroom.