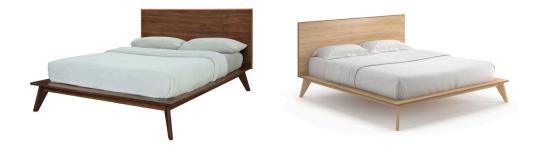

## Description

The Angelica King Size Bed is a modern king sized bed with a wood headboard and frame. It features a sturdy low-profile platform frame with a high headboard. It has a contemporary splayed and tapered 4-legged base design with plenty of clearance underneath for storing items. It requires no box spring. Your mattress can easily nestle into its nook with extended wood wrap-around edges. This is a bed made for those who want a sleek and modern look in their bedroom design.