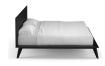

## **Angelica King Bed**

\$979.00

## Description

The Angelica King Size Bed is a modern king sized bed with a wood headboard and frame. It features a sturdy low-profile platform frame with a high headboard. It has a contemporary splayed and tapered 4-legged base design with plenty of clearance underneath for storing items. It requires no box spring. Your mattress can easily nestle into its nook with extended wood wrap-around edges. This is a bed made for those who want a sleek and modern look in their bedroom design.