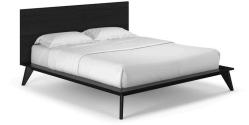

## **Angelica King Bed**

\$979.00

## Description

The Angelica King Size Bed is a modern king sized bed with a wood headboard and frame. It features a sturdy low-profile platform frame with a high headboard. It has a contemporary splayed and tapered 4-legged base design with plenty of clearance underneath for storing items. It requires no box spring. Your mattress can easily nestle into its nook with extended wood wrap-around edges. This is a bed made for those who want a sleek and modern look in their bedroom design.