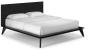

## **Angelica King Bed**

\$979.00

## Description

The Angelica King Size Bed is a modern king sized bed with a wood headboard and frame. It features a sturdy low-profile platform frame with a high headboard. It has a contemporary splayed and tapered 4-legged base design with plenty of clearance underneath for storing items. It requires no box spring. Your mattress can easily nestle into its nook with extended wood wrap-around edges. This is a bed made for those who want a sleek and modern look in their bedroom design.