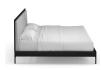

## Description

The Anusha King Bed is a sophisticated king sized bed with a 2 panel upholstered headboard. It features a solid low-profile platform frame with a high headboard. Its headboard is padded and upholstered in a soft heather gray fabric. It has a sleek 4-legged base design with clearance underneath for storing items. It requires no box spring. This is a bed made for those who want the comfort and luxury of contemporary bedroom furniture.