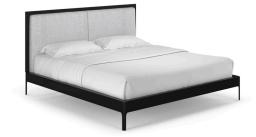

## Description

The Anusha King Bed is a sophisticated king sized bed with a 2 panel upholstered headboard. It features a solid low-profile platform frame with a high headboard. Its headboard is padded and upholstered in a soft heather gray fabric. It has a sleek 4-legged base design with clearance underneath for storing items. It requires no box spring. This is a bed made for those who want the comfort and luxury of contemporary bedroom furniture.