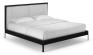

## Description

The Anusha King Bed is a sophisticated king sized bed with a 2 panel upholstered headboard. It features a solid low-profile platform frame with a high headboard. Its headboard is padded and upholstered in a soft heather gray fabric. It has a sleek 4-legged base design with clearance underneath for storing items. It requires no box spring. This is a bed made for those who want the comfort and luxury of contemporary bedroom furniture.