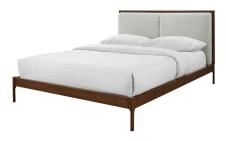

## Description

The Anusha King Bed is a sophisticated king sized bed with a 2 panel upholstered headboard. It features a solid low-profile platform frame with a high headboard. Its headboard is padded and upholstered in a soft heather gray fabric. It has a sleek 4-legged base design with clearance underneath for storing items. It requires no box spring. This is a bed made for those who want the comfort and luxury of contemporary bedroom furniture.