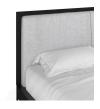

## Description

The Anusha King Bed is a sophisticated king sized bed with a 2 panel upholstered headboard. It features a solid low-profile platform frame with a high headboard. Its headboard is padded and upholstered in a soft heather gray fabric. It has a sleek 4-legged base design with clearance underneath for storing items. It requires no box spring. This is a bed made for those who want the comfort and luxury of contemporary bedroom furniture.