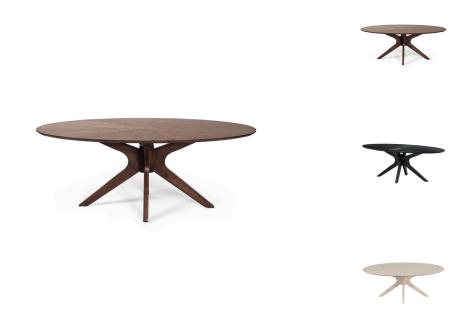

## **Clifford Coffee Table**

\$298.00

## Description

Contemporary coffee tables create an awe inspiring aesthetic in living spaces, especially for those looking to enhance their overall style. The Clifford Coffee Table will upgrade your homes design with its eye-catching starburst pattern and soft edged oval top. Following the innovative principles of Scandinavian expression, both style and functionality are the top tiers to its unique form. This is a coffee table for a true modern design enthusiast.

## **Additional Information**

| SKU        | SAFCIIII83                                                                                                                |
|------------|---------------------------------------------------------------------------------------------------------------------------|
| Dimensions | Weight: 25 lbs Dimensions: 24"w x 47"d x 18"h<br>Ships Via: SPC Assembly Required: Yes Finish:<br>Walnut Black White Wash |