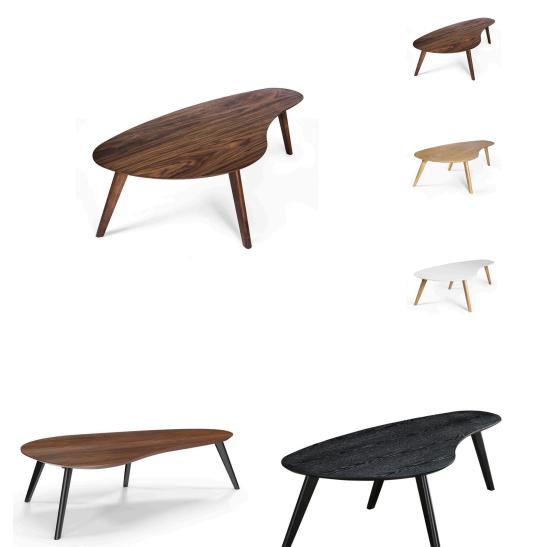

## Description

Fluid form is a true staple of mid-century modern design. Combine fluidity with everyday functionality creating the Darius Coffee Table. Its unique top resembles a curvy kidney bean with soft lines and edges. Its tapered and splayed legs provide extra support with a less rigid approach to furniture design. These features make it exceptionally safe for both children and pets to be around. Its remarkable design brings a whole new perspective to variations on contemporary style for an upgraded look in any setting.

## **Additional Information**

| SKU        | SAFC111184                                                                                                                                                                                                                                                                                                                                                        |
|------------|-------------------------------------------------------------------------------------------------------------------------------------------------------------------------------------------------------------------------------------------------------------------------------------------------------------------------------------------------------------------|
| Dimensions | Weight: 14 lbs Dimensions: 23"w x 47"d x 15"h<br>Program: Quick Ship Top & Legs: Walnut<br>Veneer Top / Solid Wood Legs White Oak<br>Veneer Top / Solid Wood Legs White Matte<br>Lacquer Top / Solid Wood Legs Walnut Top /<br>Black Legs Black Top / Black Legs White Wash<br>Top / White Wash Legs Assembly Required:<br>Yes Pieces Per Carton: 1 Ship Via: SPC |