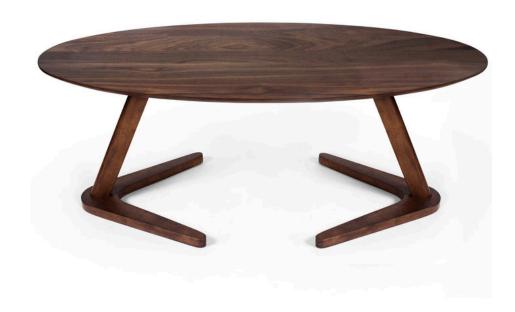

## **Andreas Coffee Table**

\$226.00

## Description

Bring it back with this combination classic meets contemporary coffee table. The Andreas Coffee Table has an oval wood top matching the traditional styles of mid-century modern form. However, its most striking feature is its unique leg design resembling 2 boomerang-like arrows pointed inwards appealing to contemporary enthusiasts. Its soft rounded edges are ideal for children and pets to be around. Its overall build reinforces its support with an unusual aesthetic for those who love interesting style mixed with outstanding versatility.