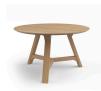

## **Aubrey Coffee Table**

\$261.00

## **Description**

With a stunning solid wood top and modern tripod base, the Aubrey Wood Coffee Table is a contemporary marvel. Its soft round edges makes it safe for both children and pets to be around. It's surprisingly lightweight with a unique wood 3-legged base design. It's ideal for a variety of style settings from contemporary and modern to rustic and farmhouse.

## **Additional Information**

| SKU        | SAFC111185                                                                                                                                                  |
|------------|-------------------------------------------------------------------------------------------------------------------------------------------------------------|
| Dimensions | Weight: 22 lbs Dimensions: 31.5"w x 31.5"d x 17.75"h Base Finish: Gray Painted Natural Oak Walnut Assembly Required: Yes Pieces Per Carton: 1 Ship Via: SPC |