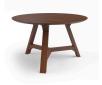

## **Aubrey Coffee Table**

\$261.00

## **Description**

With a stunning solid wood top and modern tripod base, the Aubrey Wood Coffee Table is a contemporary marvel. Its soft round edges makes it safe for both children and pets to be around. It's surprisingly lightweight with a unique wood 3-legged base design. It's ideal for a variety of style settings from contemporary and modern to rustic and farmhouse.

## **Additional Information**

| SKU        | SAFC111185                                                                                                                                                  |
|------------|-------------------------------------------------------------------------------------------------------------------------------------------------------------|
| Dimensions | Weight: 22 lbs Dimensions: 31.5"w x 31.5"d x 17.75"h Base Finish: Gray Painted Natural Oak Walnut Assembly Required: Yes Pieces Per Carton: 1 Ship Via: SPC |