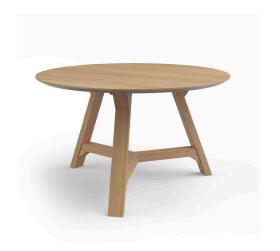

## **Aubrey Coffee Table**

\$261.00

## **Description**

With a stunning solid wood top and modern tripod base, the Aubrey Wood Coffee Table is a contemporary marvel. Its soft round edges makes it safe for both children and pets to be around. It's surprisingly lightweight with a unique wood 3-legged base design. It's ideal for a variety of style settings from contemporary and modern to rustic and farmhouse.