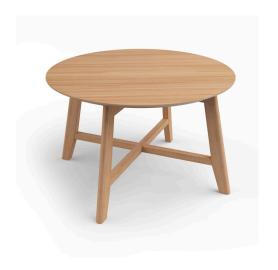

## **Elysian Coffee Table**

\$270.00

## **Description**

With a stunning solid wood top and modern wood base, the Elysian Wood Coffee Table is a contemporary marvel. Its soft round edges makes it safe for both children and pets to be around. It's surprisingly lightweight with a unique 4-legged base and a criss-cross reinforcement for added strength. It's ideal for a variety of style settings from contemporary and modern to farmhouse and rustic.