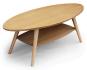

## Description

Influenced by Scandinavian design principles, the Darby coffee table combines versatility with a clean, simple aesthetic that is sure to please. Its frame is constructed from solid hardwood finished in your choice of walnut or white oak color. Its legs support a beautifully walnut veneered oval top with the added bonus of a shelf below for additional storage.

## **Additional Information**

| SKU        | SAFC111189                                                                                                |
|------------|-----------------------------------------------------------------------------------------------------------|
| Dimensions | Weight: 42 lbs Dimensions: 55.25"w x 24.00"d x<br>19.00"h Program: Quick Ship Finish: Walnut<br>White Oak |