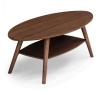

## Darby Coffee Table \$412.00

## Description

Influenced by Scandinavian design principles, the Darby coffee table combines versatility with a clean, simple aesthetic that is sure to please. Its frame is constructed from solid hardwood finished in your choice of walnut or white oak color. Its legs support a beautifully walnut veneered oval top with the added bonus of a shelf below for additional storage.