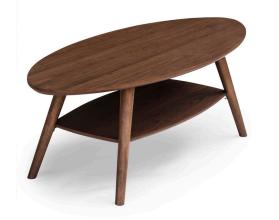

## Darby Coffee Table \$412.00

## Description

Influenced by Scandinavian design principles, the Darby coffee table combines versatility with a clean, simple aesthetic that is sure to please. Its frame is constructed from solid hardwood finished in your choice of walnut or white oak color. Its legs support a beautifully walnut veneered oval top with the added bonus of a shelf below for additional storage.