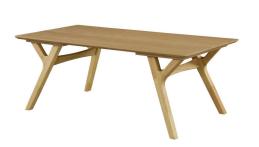

## **Camille Coffee Table**

\$293.00

## **Description**

Warm and inviting, the Camille Coffee Table will bring classic charm to your living room. It is made of sturdy wood with a smooth rectangular top and beautifully crafted edges. It features a unique 4-legged base design with splayed legs and seamless corner bracket reinforcements. These provide both added strength and a distinct touch of visual allure to the entirety of its design. This is a contemporary coffee table perfect for a variety of settings including rustic, farmhouse and mid-century modern.