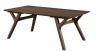

## **Camille Coffee Table**

\$293.00

## **Description**

Warm and inviting, the Camille Coffee Table will bring classic charm to your living room. It is made of sturdy wood with a smooth rectangular top and beautifully crafted edges. It features a unique 4-legged base design with splayed legs and seamless corner bracket reinforcements. These provide both added strength and a distinct touch of visual allure to the entirety of its design. This is a contemporary coffee table perfect for a variety of settings including rustic, farmhouse and mid-century modern.

## Additional Information

| SKU        | SAFC111190                                                                                                                                   |
|------------|----------------------------------------------------------------------------------------------------------------------------------------------|
| Dimensions | Weight: 37.5 lbs Dimensions: 47.25"w x 23.5"d x 17.75"h Finish: Natural Oak Walnut Assembly Required: Yes Pieces Per Carton: 1 Ship Via: SPC |