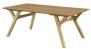

## **Camille Coffee Table**

\$293.00

## **Description**

Warm and inviting, the Camille Coffee Table will bring classic charm to your living room. It is made of sturdy wood with a smooth rectangular top and beautifully crafted edges. It features a unique 4-legged base design with splayed legs and seamless corner bracket reinforcements. These provide both added strength and a distinct touch of visual allure to the entirety of its design. This is a contemporary coffee table perfect for a variety of settings including rustic, farmhouse and mid-century modern.