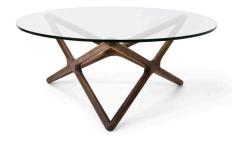

## **Starlight Coffee Table**

\$720.00

## Description

Aeon's Starlight coffee table boasts a six-pointed star frame crafted from solid American Ash natural color with a 1/2" thick tempered glass top. The Starlight coffee table is sure to add an element of sophistication to any room in your home or office and is certain to shine throughout the day and night. (1 piece in 2 cartons)