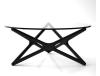

## Description

Aeon's Starlight coffee table boasts a six-pointed star frame crafted from solid American Ash natural color with a 1/2" thick tempered glass top. The Starlight coffee table is sure to add an element of sophistication to any room in your home or office and is certain to shine throughout the day and night. (1 piece in 2 cartons)

## **Additional Information**

| SKU        | SAFC111192                                                                                                                               |
|------------|------------------------------------------------------------------------------------------------------------------------------------------|
| Dimensions | Weight: 74 lbs Dimensions: 39.50"w x 39.50"d x<br>16.25"h Program: Quick Ship Base Finish:<br>American Walnut Natural American Ash Black |