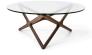

## **Starlight Coffee Table**

\$720.00

## Description

Aeon's Starlight coffee table boasts a six-pointed star frame crafted from solid American Ash natural color with a 1/2" thick tempered glass top. The Starlight coffee table is sure to add an element of sophistication to any room in your home or office and is certain to shine throughout the day and night. (1 piece in 2 cartons)