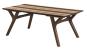

## **Camille Mix Coffee Table**

\$270.00

## Description

Warm and inviting, the Camille Coffee Table will bring classic charm to your living room. It is made of sturdy wood with a smooth rectangular top and beautifully crafted edges. It features a unique 4-legged base design with splayed legs and seamless corner bracket reinforcements. These provide both added strength and a distinct touch of visual allure to the entirety of its design. This is a contemporary coffee table perfect for a variety of settings including rustic, farmhouse and mid-century modern.

## **Additional Information**

| SKU        | SAFC111193                                                                                                                                 |
|------------|--------------------------------------------------------------------------------------------------------------------------------------------|
| Dimensions | Weight: 37.5 lbs Dimensions: 47.25"w x 23.5"d x<br>17.75"h Finish: Multicolor Assembly Required:<br>Yes Pieces Per Carton: 1 Ship Via: SPC |