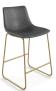

## **Petra Gold Counter Stool**

\$207.00

## Description

Comfort has always been in style, especially when it comes to seating. The Petra Counter Stool is a remarkable combination of comfort and style for the finishing touches to your kitchen design. It is fully upholstered with an enclosed backrest and beautiful accent stitching. Its sturdy sled base, footrest and floor protectors provide stability and strength without scuffing your floors. It is a sophisticated and contemporary counter stool made to take your style to new heights.

## SAFC111201

Weight: 12 lbs Dimensions: 18"w x 22"d x 34"h Seat Width: 18" Seat Depth: 20" Seat Height: 24" Color / Frame: Black / Black Dark Brown / Black Light Brown / Black Grey / Black Black / Gold Green / Gold White / Gold Grey / Gold Assembly Required: Yes Pieces Per Carton: 2 Ship Via: SPC