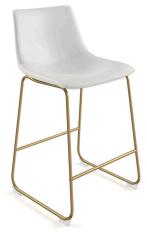

## **Petra Gold Counter Stool**

\$207.00

## Description

Comfort has always been in style, especially when it comes to seating. The Petra Counter Stool is a remarkable combination of comfort and style for the finishing touches to your kitchen design. It is fully upholstered with an enclosed backrest and beautiful accent stitching. Its sturdy sled base, footrest and floor protectors provide stability and strength without scuffing your floors. It is a sophisticated and contemporary counter stool made to take your style to new heights.

## SAFC111201

Weight: 12 lbs Dimensions: 18"w x 22"d x 34"h Seat Width: 18" Seat Depth: 20" Seat Height: 24" Color / Frame: Black / Black Dark Brown / Black Light Brown / Black Grey / Black Black / Gold Green / Gold White / Gold Grey / Gold Assembly Required: Yes Pieces Per Carton: 2 Ship Via: SPC