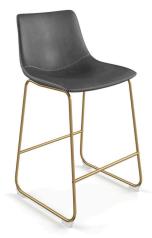

## Description

Comfort has always been in style, especially when it comes to seating. The Petra Counter Stool is a remarkable combination of comfort and style for the finishing touches to your kitchen design. It is fully upholstered with an enclosed backrest and beautiful accent stitching. Its sturdy sled base, footrest and floor protectors provide stability and strength without scuffing your floors. It is a sophisticated and contemporary counter stool made to take your style to new heights.

## SAFC111201

Weight: 12 lbs Dimensions: 18"w x 22"d x 34"h Seat Width: 18" Seat Depth: 20" Seat Height: 24" Color / Frame: Black / Black Dark Brown / Black Light Brown / Black Grey / Black Black / Gold Green / Gold White / Gold Grey / Gold Assembly Required: Yes Pieces Per Carton: 2 Ship Via: SPC