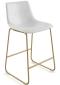

## **Petra Gold Counter Stool**

\$207.00

## Description

Comfort has always been in style, especially when it comes to seating. The Petra Counter Stool is a remarkable combination of comfort and style for the finishing touches to your kitchen design. It is fully upholstered with an enclosed backrest and beautiful accent stitching. Its sturdy sled base, footrest and floor protectors provide stability and strength without scuffing your floors. It is a sophisticated and contemporary counter stool made to take your style to new heights.

## SAFC111201

Weight: 12 lbs Dimensions: 18"w x 22"d x 34"h Seat Width: 18" Seat Depth: 20" Seat Height: 24" Color / Frame: Black / Black Dark Brown / Black Light Brown / Black Grey / Black Black / Gold Green / Gold White / Gold Grey / Gold Assembly Required: Yes Pieces Per Carton: 2 Ship Via: SPC