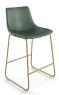

## **Petra Gold Counter Stool**

\$207.00

## Description

Comfort has always been in style, especially when it comes to seating. The Petra Counter Stool is a remarkable combination of comfort and style for the finishing touches to your kitchen design. It is fully upholstered with an enclosed backrest and beautiful accent stitching. Its sturdy sled base, footrest and floor protectors provide stability and strength without scuffing your floors. It is a sophisticated and contemporary counter stool made to take your style to new heights.

## SAFC111201

Weight: 12 lbs Dimensions: 18"w x 22"d x 34"h Seat Width: 18" Seat Depth: 20" Seat Height: 24" Color / Frame: Black / Black Dark Brown / Black Light Brown / Black Grey / Black Black / Gold Green / Gold White / Gold Grey / Gold Assembly Required: Yes Pieces Per Carton: 2 Ship Via: SPC