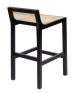

## **Sherry Counter Stool**

\$352.00

## Description

The Sherry Counter Stool with Natural Cane features a low backrest design seamlessly flowing into its perforated mesh seat. Made of natural cane with a sturdy frame, this counter stool is a perfect balance of organic and contemporary. It features a foot rest for easy seating and a 4-legged base for exceptional stability. This is a counter stool capable of easily upgrading your kitchen seating arrangement.