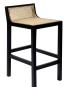

## **Sherry Counter Stool**

\$352.00

## Description

The Sherry Counter Stool with Natural Cane features a low backrest design seamlessly flowing into its perforated mesh seat. Made of natural cane with a sturdy frame, this counter stool is a perfect balance of organic and contemporary. It features a foot rest for easy seating and a 4-legged base for exceptional stability. This is a counter stool capable of easily upgrading your kitchen seating arrangement.