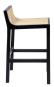

## **Sherry Counter Stool**

\$352.00

## Description

The Sherry Counter Stool with Natural Cane features a low backrest design seamlessly flowing into its perforated mesh seat. Made of natural cane with a sturdy frame, this counter stool is a perfect balance of organic and contemporary. It features a foot rest for easy seating and a 4-legged base for exceptional stability. This is a counter stool capable of easily upgrading your kitchen seating arrangement.