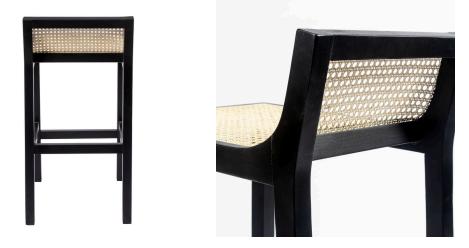

## Description

The Sherry Counter Stool with Natural Cane features a low backrest design seamlessly flowing into its perforated mesh seat. Made of natural cane with a sturdy frame, this counter stool is a perfect balance of organic and contemporary. It features a foot rest for easy seating and a 4-legged base for exceptional stability. This is a counter stool capable of easily upgrading your kitchen seating arrangement.