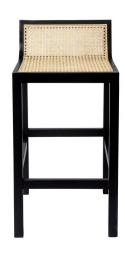

## **Sherry Counter Stool**

\$352.00

## Description

The Sherry Counter Stool with Natural Cane features a low backrest design seamlessly flowing into its perforated mesh seat. Made of natural cane with a sturdy frame, this counter stool is a perfect balance of organic and contemporary. It features a foot rest for easy seating and a 4-legged base for exceptional stability. This is a counter stool capable of easily upgrading your kitchen seating arrangement.