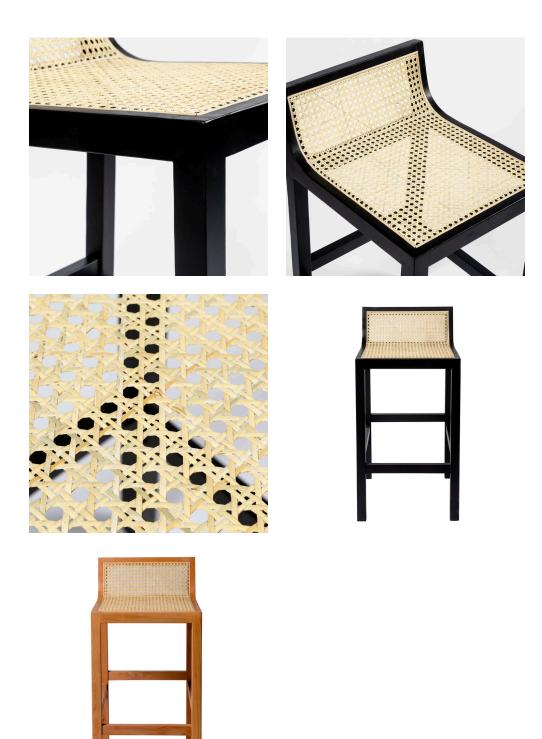

## Description

The Sherry Counter Stool with Natural Cane features a low backrest design seamlessly flowing into its perforated mesh seat. Made of natural cane with a sturdy frame, this counter stool is a perfect balance of organic and contemporary. It features a foot rest for easy seating and a 4-legged base for exceptional stability. This is a counter stool capable of easily upgrading your kitchen seating arrangement.

## Additional Information

| SKU        | SAFC111204                                                                                                                                                                                                                               |
|------------|------------------------------------------------------------------------------------------------------------------------------------------------------------------------------------------------------------------------------------------|
| Dimensions | Dimensions: 15.75"w x 19"d x 31.5"h Weight: 12<br>lbs Seat Depth: 14.5 Seat Width: 15.75 Seat<br>Height: 25.75 Pieces Per Carton: 1 Ship via: SPC<br>Finish / Color: Black / Natural Cane Natural /<br>Natural Cane White / Natural Cane |