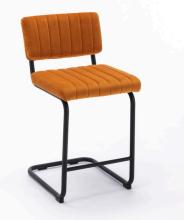

## **Mesa Counter Stool**

\$175.00

## Description

The Mesa Counter Stool blends the vintage appeal of velvet with the contemporary style of a modern design. It features a plush padded seat and backrest upholstered in lush velvet fabric. Its partially open backrest and seat has subtle yet stylish channel tufting along its cushion. It has a sturdy metal cantilever base with footrest for stability and easy seating. It is a perfect counter stool for an upgraded kitchen or breakfast bar.