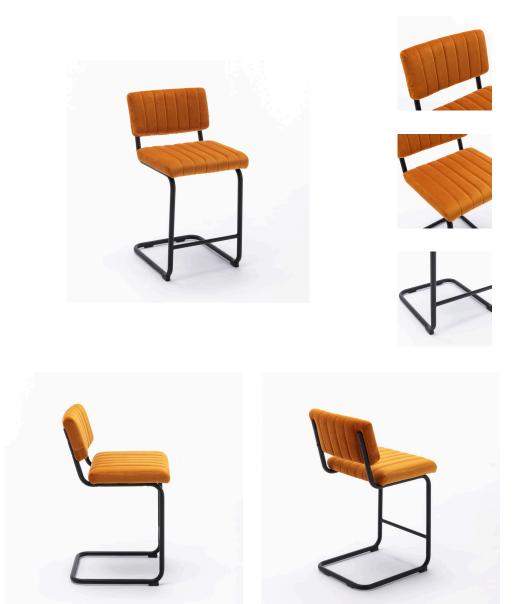

## Description

The Mesa Counter Stool blends the vintage appeal of velvet with the contemporary style of a modern design. It features a plush padded seat and backrest upholstered in lush velvet fabric. Its partially open backrest and seat has subtle yet stylish channel tufting along its cushion. It has a sturdy metal cantilever base with footrest for stability and easy seating. It is a perfect counter stool for an upgraded kitchen or breakfast bar.