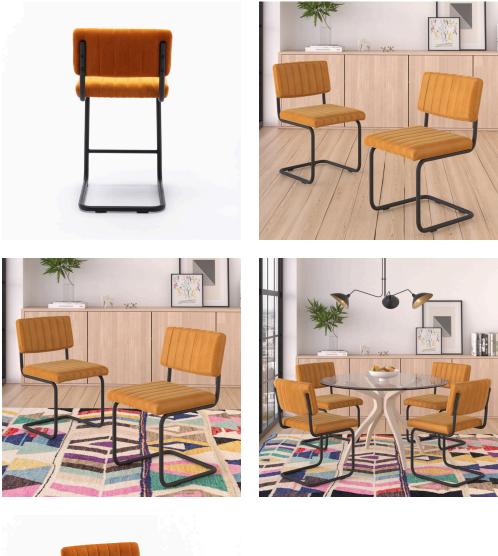

## Description

The Mesa Counter Stool blends the vintage appeal of velvet with the contemporary style of a modern design. It features a plush padded seat and backrest upholstered in lush velvet fabric. Its partially open backrest and seat has subtle yet stylish channel tufting along its cushion. It has a sturdy metal cantilever base with footrest for stability and easy seating. It is a perfect counter stool for an upgraded kitchen or breakfast bar.