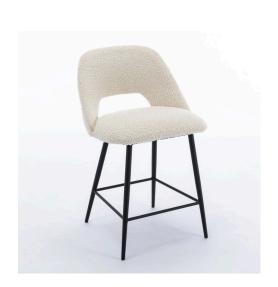

## **Torbin-1 Walnut Counter Stool**

\$248.00

## Description

Aeon's Torbin-1 counter stools are expertly crafted from solid natural finished American Ash with a comfortably cushioned full grain black leather seat that curves slightly upwards adding additional back support. Torbin's timeless classic style pays tribute to the distinct 1964 original, incorporating organic form into true functionality, creating a distinctly Scandinavian design. These stools are suitable for commercial use.

## **Additional Information**

| SKU        | SAFCIII2II                                                                                                                                                                             |
|------------|----------------------------------------------------------------------------------------------------------------------------------------------------------------------------------------|
| Dimensions | Weight: 14 lbs Dimensions: 15.75"w x 17.75"d x 29.75"h Seat Height: 25.5" Program: Quick Ship Wood / Leather Finish: Walnut / Black Leather Natural American Ash / Cream White Leather |