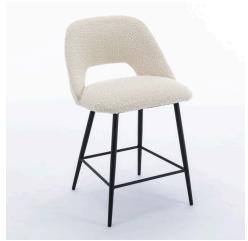

## **Additional Information**

| SKU        | SAFCIII2II                                                                                                                                                                             |
|------------|----------------------------------------------------------------------------------------------------------------------------------------------------------------------------------------|
| Dimensions | Weight: 14 lbs Dimensions: 15.75"w x 17.75"d x 29.75"h Seat Height: 25.5" Program: Quick Ship Wood / Leather Finish: Walnut / Black Leather Natural American Ash / Cream White Leather |