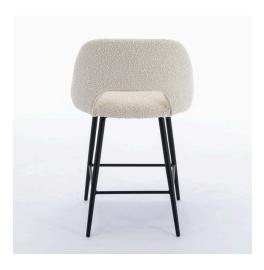

## **Additional Information**

| SKU        | SAFCIII2II                                                                                                                                                                             |
|------------|----------------------------------------------------------------------------------------------------------------------------------------------------------------------------------------|
| Dimensions | Weight: 14 lbs Dimensions: 15.75"w x 17.75"d x 29.75"h Seat Height: 25.5" Program: Quick Ship Wood / Leather Finish: Walnut / Black Leather Natural American Ash / Cream White Leather |