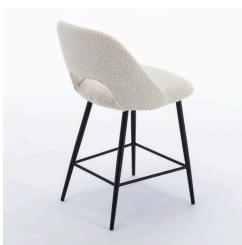

## **Torbin-1 Walnut Counter Stool**

\$248.00

## Description

Aeon's Torbin-1 counter stools are expertly crafted from solid natural finished American Ash with a comfortably cushioned full grain black leather seat that curves slightly upwards adding additional back support. Torbin's timeless classic style pays tribute to the distinct 1964 original, incorporating organic form into true functionality, creating a distinctly Scandinavian design. These stools are suitable for commercial use.

## **Additional Information**

| SKU        | SAFCIII2II                                                                                                                                                                             |
|------------|----------------------------------------------------------------------------------------------------------------------------------------------------------------------------------------|
| Dimensions | Weight: 14 lbs Dimensions: 15.75"w x 17.75"d x 29.75"h Seat Height: 25.5" Program: Quick Ship Wood / Leather Finish: Walnut / Black Leather Natural American Ash / Cream White Leather |