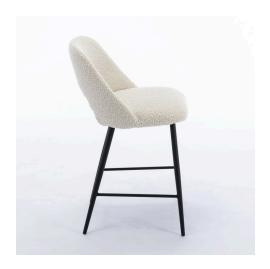

## **Torbin-1 Walnut Counter Stool**

\$248.00

## Description

Aeon's Torbin-1 counter stools are expertly crafted from solid natural finished American Ash with a comfortably cushioned full grain black leather seat that curves slightly upwards adding additional back support. Torbin's timeless classic style pays tribute to the distinct 1964 original, incorporating organic form into true functionality, creating a distinctly Scandinavian design. These stools are suitable for commercial use.

## **Additional Information**

| SKU        | SAFCIII2II                                                                                                                                                                             |
|------------|----------------------------------------------------------------------------------------------------------------------------------------------------------------------------------------|
| Dimensions | Weight: 14 lbs Dimensions: 15.75"w x 17.75"d x 29.75"h Seat Height: 25.5" Program: Quick Ship Wood / Leather Finish: Walnut / Black Leather Natural American Ash / Cream White Leather |