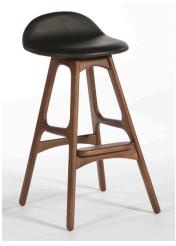

## **Torbin-1 Walnut Counter Stool**

\$248.00

## Description

Aeon's Torbin-1 counter stools are expertly crafted from solid natural finished American Ash with a comfortably cushioned full grain black leather seat that curves slightly upwards adding additional back support. Torbin's timeless classic style pays tribute to the distinct 1964 original, incorporating organic form into true functionality, creating a distinctly Scandinavian design. These stools are suitable for commercial use.

## **Additional Information**

| SKU        | SAFCIII2II                                                                                                                                                                             |
|------------|----------------------------------------------------------------------------------------------------------------------------------------------------------------------------------------|
| Dimensions | Weight: 14 lbs Dimensions: 15.75"w x 17.75"d x 29.75"h Seat Height: 25.5" Program: Quick Ship Wood / Leather Finish: Walnut / Black Leather Natural American Ash / Cream White Leather |