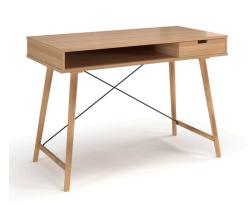

## **Braxton Desk**

\$384.00

## Description

Bulky desks can make rooms look smaller and overcrowded, the Braxton Desk will do the exact opposite for your workspace. Its airy and sleek appearance is in a classic Scandinavian-inspired style. It has a smooth rectangular top and it is made of sturdy wood with a metal criss-cross reinforcement for added strength. This modern desk features 1 drawer with a classic cut-out handle and 1 large cubby space to store paperwork, folders or any other office related items. Its elegant splayed 4-legged base design provides support with plenty of legroom underneath. This is a desk for a modern home office or perfectly placed study nook in your living space.

## **Additional Information**

| SKU        | SAFC111225                                                                                                                                |
|------------|-------------------------------------------------------------------------------------------------------------------------------------------|
| Dimensions | Dimensions: 43"w x 21.5"d x 29.5"h Weight: 50<br>lbs Pieces Per Carton: 1 Assembly Required:<br>Yes Ship via: SPC Finish / Color: Natural |