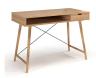

## **Braxton Desk**

\$384.00

## Description

Bulky desks can make rooms look smaller and overcrowded, the Braxton Desk will do the exact opposite for your workspace. Its airy and sleek appearance is in a classic Scandinavian-inspired style. It has a smooth rectangular top and it is made of sturdy wood with a metal criss-cross reinforcement for added strength. This modern desk features 1 drawer with a classic cut-out handle and 1 large cubby space to store paperwork, folders or any other office related items. Its elegant splayed 4-legged base design provides support with plenty of legroom underneath. This is a desk for a modern home office or perfectly placed study nook in your living space.

## **Additional Information**

| SKU        | SAFC111225                                                                                                                                |
|------------|-------------------------------------------------------------------------------------------------------------------------------------------|
| Dimensions | Dimensions: 43"w x 21.5"d x 29.5"h Weight: 50<br>lbs Pieces Per Carton: 1 Assembly Required:<br>Yes Ship via: SPC Finish / Color: Natural |