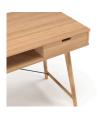

## **Braxton Desk**

\$384.00

## Description

Bulky desks can make rooms look smaller and overcrowded, the Braxton Desk will do the exact opposite for your workspace. Its airy and sleek appearance is in a classic Scandinavian-inspired style. It has a smooth rectangular top and it is made of sturdy wood with a metal criss-cross reinforcement for added strength. This modern desk features 1 drawer with a classic cut-out handle and 1 large cubby space to store paperwork, folders or any other office related items. Its elegant splayed 4-legged base design provides support with plenty of legroom underneath. This is a desk for a modern home office or perfectly placed study nook in your living space.

## **Additional Information**

| SKU        | SAFC111225                                                                                                                                |
|------------|-------------------------------------------------------------------------------------------------------------------------------------------|
| Dimensions | Dimensions: 43"w x 21.5"d x 29.5"h Weight: 50<br>lbs Pieces Per Carton: 1 Assembly Required:<br>Yes Ship via: SPC Finish / Color: Natural |