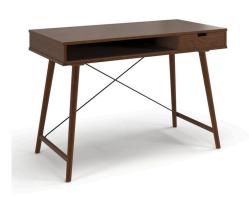

## Description

Bulky desks can make rooms look smaller and overcrowded, the Braxton Desk will do the exact opposite for your workspace. Its airy and sleek appearance is in a classic Scandinavian-inspired style. It has a smooth rectangular top and it is made of sturdy wood with a metal criss-cross reinforcement for added strength. This modern desk features 1 drawer with a classic cut-out handle and 1 large cubby space to store paperwork, folders or any other office related items. Its elegant splayed 4-legged base design provides support with plenty of legroom underneath. This is a desk for a modern home office or perfectly placed study nook in your living space.