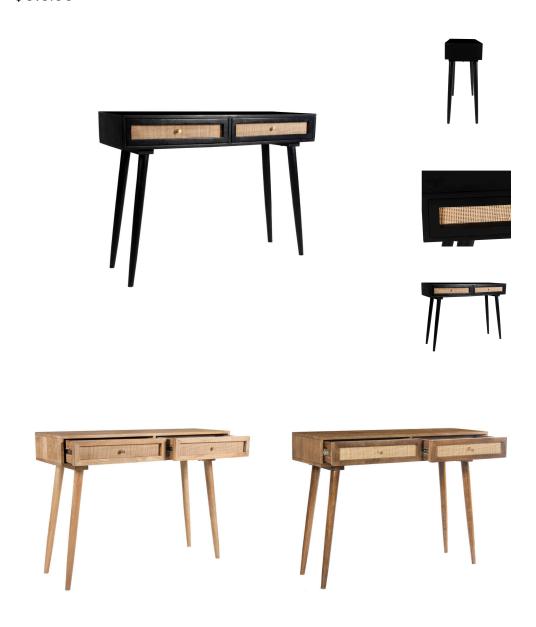

## **Gavin Two Drawer Desk**

\$515.00

## Description

The Gavin Two Drawer Desk is an minimalist modern work desk with a slender frame and rustic features. It features a spacious top and 2 pull-out drawers with bronze finished peg handles underneath. It's real woven cane facade is inlaid within a sturdy wood frame. It is supported by 4 slender splay legs. It is available in 3 modern finishes.