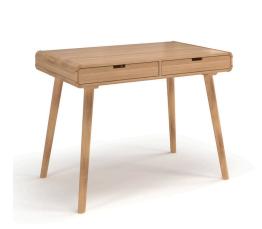

## **Biloxi Desk with Two Drawers**

\$373.00

## Description

The Biloxi Desk with 2 Drawers will turn your office space into a modern work environment with a classic touch of wood and Danish-inspired style. This airy desk features 2 spacious drawers with stylish cut-out handles. Its rectangular one-tier top has soft rounded edges with a flattering 4-legged base. Its splayed and tapered design makes for plenty of legroom underneath and an open atmosphere as you study and work. This is a desk for an upgraded home office or perfectly placed study nook in your living space.