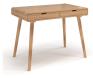

## Description

The Biloxi Desk with 2 Drawers will turn your office space into a modern work environment with a classic touch of wood and Danish-inspired style. This airy desk features 2 spacious drawers with stylish cut-out handles. Its rectangular one-tier top has soft rounded edges with a flattering 4-legged base. Its splayed and tapered design makes for plenty of legroom underneath and an open atmosphere as you study and work. This is a desk for an upgraded home office or perfectly placed study nook in your living space.