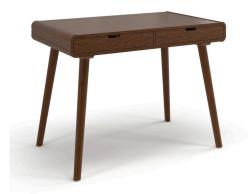

## **Biloxi Desk with Two Drawers**

\$373.00

## Description

The Biloxi Desk with 2 Drawers will turn your office space into a modern work environment with a classic touch of wood and Danish-inspired style. This airy desk features 2 spacious drawers with stylish cut-out handles. Its rectangular one-tier top has soft rounded edges with a flattering 4-legged base. Its splayed and tapered design makes for plenty of legroom underneath and an open atmosphere as you study and work. This is a desk for an upgraded home office or perfectly placed study nook in your living space.