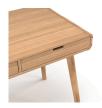

## Description

The Biloxi Desk with 2 Drawers will turn your office space into a modern work environment with a classic touch of wood and Danish-inspired style. This airy desk features 2 spacious drawers with stylish cut-out handles. Its rectangular one-tier top has soft rounded edges with a flattering 4-legged base. Its splayed and tapered design makes for plenty of legroom underneath and an open atmosphere as you study and work. This is a desk for an upgraded home office or perfectly placed study nook in your living space.