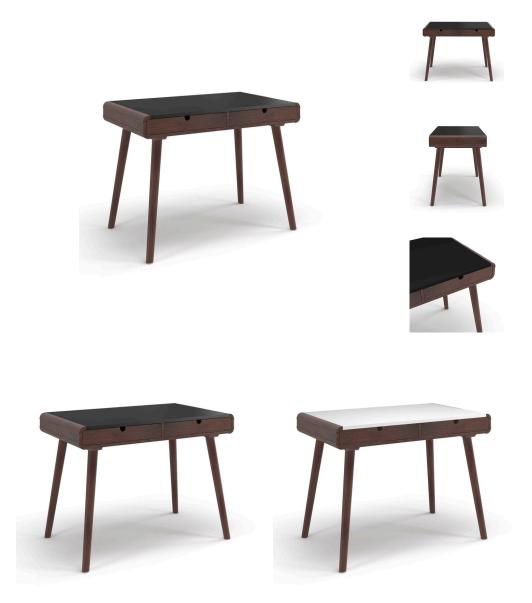

## Cayuga Desk with Two Drawers \$373.00

## Description

The Cayuga Desk with Two Drawers is a wooden office desk with a contemporary Scandinavian design. It features a spacious workspace with 2 pull-out drawers. Inverted cutout handles emphasize its modern style. It's smooth edges and rectangular frame offers complementary style for versatile settings. It is supported by 4 slender splay legs characteristic of popular Nordic design. It is available in 2 modern colors.

## Additional Information

| SKU        | SAFC111230                                                                                                                                                                                 |
|------------|--------------------------------------------------------------------------------------------------------------------------------------------------------------------------------------------|
| Dimensions | Dimensions: 40"w x 23.5"d x 30"h Weight: 57 lbs<br>Pieces Per Carton: 1 Assembly Required: Yes<br>Ship via: SPC Finish / Color: Black / Walnut<br>White Top with Walnut Trim - Walnut Legs |