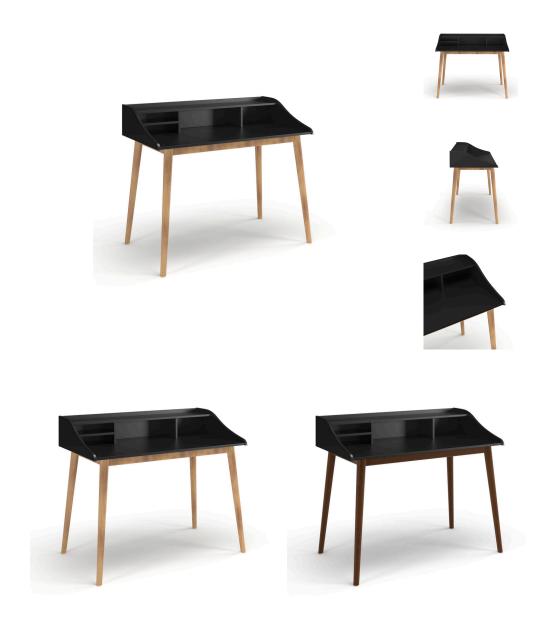

## **Clayton Desk**

\$315.00

## Description

Sleek and stylish, the Clayton Desk is an ultra-contemporary version of classic Scandinavian desk design. It features a spacious 2-tier top with open cubby holes for sufficient storage and organization. Its top comes in a solid color beautifully pairing with its traditional wood 4-legged base. Its splayed and tapered base provides exceptional support and plenty of legroom underneath. It is an airy and chic design ideal for modern workspaces in a home office or in a perfectly placed nook.

## **Additional Information**

| SKU        | SAFC111231                                                                                                                                                                                                                           |
|------------|--------------------------------------------------------------------------------------------------------------------------------------------------------------------------------------------------------------------------------------|
| Dimensions | Dimensions: 44.5"w x 23.5"d x 37"h Weight: 48<br>lbs Pieces Per Carton: 1 Assembly Required:<br>Yes Ship via: SPC Finish / Color: Black with<br>Natural Black with Walnut Legs White with<br>Natural Legs White Top with Walnut Legs |