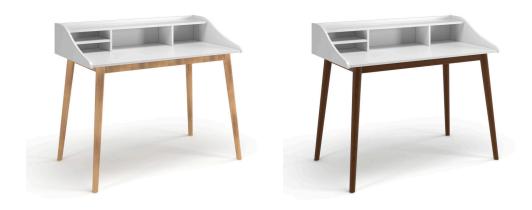

## Description

Sleek and stylish, the Clayton Desk is an ultra-contemporary version of classic Scandinavian desk design. It features a spacious 2-tier top with open cubby holes for sufficient storage and organization. Its top comes in a solid color beautifully pairing with its traditional wood 4-legged base. Its splayed and tapered base provides exceptional support and plenty of legroom underneath. It is an airy and chic design ideal for modern workspaces in a home office or in a perfectly placed nook.

## **Additional Information**

| SKU        | SAFC111231                                                                                                                                                                                                                           |
|------------|--------------------------------------------------------------------------------------------------------------------------------------------------------------------------------------------------------------------------------------|
| Dimensions | Dimensions: 44.5"w x 23.5"d x 37"h Weight: 48<br>lbs Pieces Per Carton: 1 Assembly Required:<br>Yes Ship via: SPC Finish / Color: Black with<br>Natural Black with Walnut Legs White with<br>Natural Legs White Top with Walnut Legs |