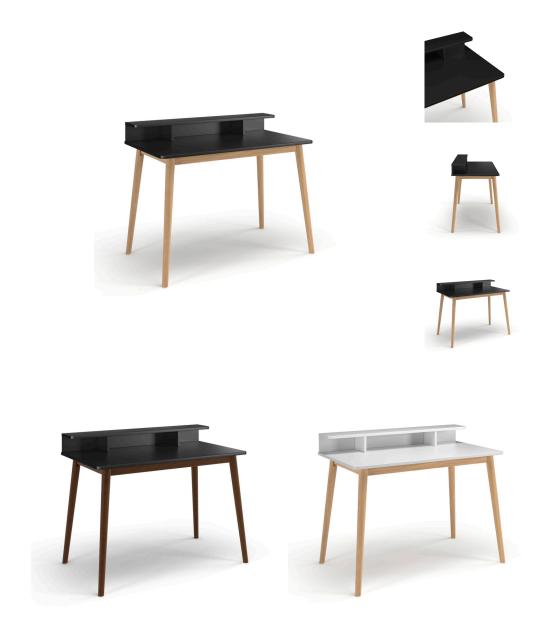

## **Gramercy Desk**

\$275.00

## Description

The Gramercy Desk is a sleek 2-tier work desk with slender features. A smooth and spacious top connects to an upper tier with matching dividers. Its upper tier provides a small shelf with 3 compartments beneath it. Supported by tall and tapered wood legs, minimalism meets modern design. It is available in 4 modern color / finish combinations.

## **Additional Information**

| SKU        | SAFC111232                                                                                                                                                                                                                |
|------------|---------------------------------------------------------------------------------------------------------------------------------------------------------------------------------------------------------------------------|
| Dimensions | Dimensions: 43"w x 23.5"d x 34.5"h Weight: 40<br>lbs Ship Via: SPC Assembly Required: Yes<br>Pieces Per Carton: 1 Finish / Color: Black Top /<br>Natural Legs Black Top / Walnut Legs White<br>with Natural Finished Legs |