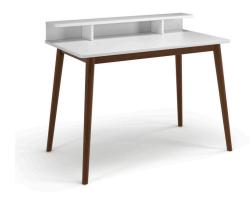

## **Gramercy Desk**

\$275.00

## Description

The Gramercy Desk is a sleek 2-tier work desk with slender features. A smooth and spacious top connects to an upper tier with matching dividers. Its upper tier provides a small shelf with 3 compartments beneath it. Supported by tall and tapered wood legs, minimalism meets modern design. It is available in 4 modern color / finish combinations.

## **Additional Information**

| SKU        | SAFC111232                                                                                                                                                                                                                |
|------------|---------------------------------------------------------------------------------------------------------------------------------------------------------------------------------------------------------------------------|
| Dimensions | Dimensions: 43"w x 23.5"d x 34.5"h Weight: 40<br>lbs Ship Via: SPC Assembly Required: Yes<br>Pieces Per Carton: 1 Finish / Color: Black Top /<br>Natural Legs Black Top / Walnut Legs White<br>with Natural Finished Legs |