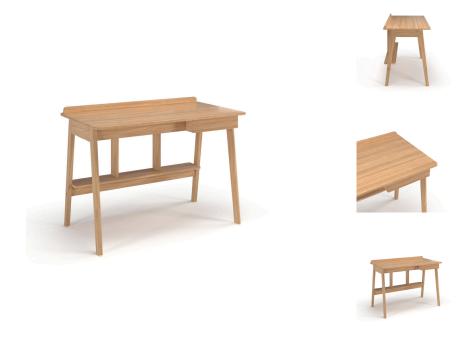

## **Dane Desk**

\$364.00

## Description

The Dane Desk is a rustic contemporary style workspace perfect for those who love modern wooden furnishings. Its unique 4-legged base comes in a classic splayed style with added dowel reinforcements. It features a spacious 1-tier top with a subtle extended back edge to keep stationary, documents and other items securely in place. It is built for long-lasting use with vintage school house appeal for a perfect combination of past meets present.

## **Additional Information**

| SKU        | SAFC111233                                                                                                                                       |
|------------|--------------------------------------------------------------------------------------------------------------------------------------------------|
| Dimensions | Dimensions: 43.5"w x 23.5"d x 31"h Weight: 47<br>lbs Assembly Required: Yes Pieces Per Carton:<br>1 Ship Via: SPC Finish / Color: Natural Walnut |