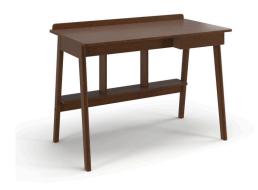

## **Dane Desk**

\$364.00

## Description

The Dane Desk is a rustic contemporary style workspace perfect for those who love modern wooden furnishings. Its unique 4-legged base comes in a classic splayed style with added dowel reinforcements. It features a spacious 1-tier top with a subtle extended back edge to keep stationary, documents and other items securely in place. It is built for long-lasting use with vintage school house appeal for a perfect combination of past meets present.

## **Additional Information**

| SKU        | SAFC111233                                                                                                                                       |
|------------|--------------------------------------------------------------------------------------------------------------------------------------------------|
| Dimensions | Dimensions: 43.5"w x 23.5"d x 31"h Weight: 47<br>lbs Assembly Required: Yes Pieces Per Carton:<br>1 Ship Via: SPC Finish / Color: Natural Walnut |