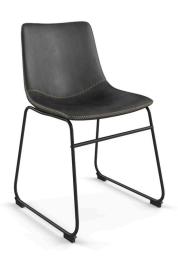

## **Petra Black Dining Chair**

\$196.00

## Description

If you're looking for classic comfort with a contemporary edge, look no further than the Petra Chair. Its fully upholstered seat features smooth fabric and a high backrest. Its shape is perfectly contoured designed to cradle the body and provide ergonomic support. A strong sled base with footrest and sturdy feet make easy seating while preventing scuffing on your floors. Beautiful accent stitching makes this chair a high-quality version of its contemporary counterparts.

## SAFC111236

Weight: 12 lbs Dimensions: 18"w x 22"d x 37"h Seat Width: 18" Seat Depth: 20" Seat Height: 18.5" Color / Frame: Black / Black Dark Brown / Black Light Brown / Black Grey / Black Black / Gold Green / Gold White / Gold Light Brown / Gold Grey / Gold Assembly Required: Yes Pieces Per Carton: 2 Ship Via: SPC