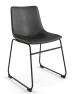

## Description

If you're looking for classic comfort with a contemporary edge, look no further than the Petra Chair. Its fully upholstered seat features smooth fabric and a high backrest. Its shape is perfectly contoured designed to cradle the body and provide ergonomic support. A strong sled base with footrest and sturdy feet make easy seating while preventing scuffing on your floors. Beautiful accent stitching makes this chair a high-quality version of its contemporary counterparts.

## SAFC111236

Weight: 12 lbs Dimensions: 18"w x 22"d x 37"h Seat Width: 18" Seat Depth: 20" Seat Height: 18.5" Color / Frame: Black / Black Dark Brown / Black Light Brown / Black Grey / Black Black / Gold Green / Gold White / Gold Light Brown / Gold Grey / Gold Assembly Required: Yes Pieces Per Carton: 2 Ship Via: SPC