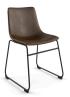

## Description

If you're looking for classic comfort with a contemporary edge, look no further than the Petra Chair. Its fully upholstered seat features smooth fabric and a high backrest. Its shape is perfectly contoured designed to cradle the body and provide ergonomic support. A strong sled base with footrest and sturdy feet make easy seating while preventing scuffing on your floors. Beautiful accent stitching makes this chair a high-quality version of its contemporary counterparts.

## SAFC111236

Weight: 12 lbs Dimensions: 18"w x 22"d x 37"h Seat Width: 18" Seat Depth: 20" Seat Height: 18.5" Color / Frame: Black / Black Dark Brown / Black Light Brown / Black Grey / Black Black / Gold Green / Gold White / Gold Light Brown / Gold Grey / Gold Assembly Required: Yes Pieces Per Carton: 2 Ship Via: SPC