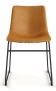

## Description

If you're looking for classic comfort with a contemporary edge, look no further than the Petra Chair. Its fully upholstered seat features smooth fabric and a high backrest. Its shape is perfectly contoured designed to cradle the body and provide ergonomic support. A strong sled base with footrest and sturdy feet make easy seating while preventing scuffing on your floors. Beautiful accent stitching makes this chair a high-quality version of its contemporary counterparts.

## SAFC111236

Weight: 12 lbs Dimensions: 18"w x 22"d x 37"h Seat Width: 18" Seat Depth: 20" Seat Height: 18.5" Color / Frame: Black / Black Dark Brown / Black Light Brown / Black Grey / Black Black / Gold Green / Gold White / Gold Light Brown / Gold Grey / Gold Assembly Required: Yes Pieces Per Carton: 2 Ship Via: SPC