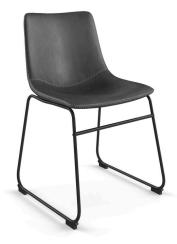

## **Petra Black Dining Chair**

\$196.00

## Description

If you're looking for classic comfort with a contemporary edge, look no further than the Petra Chair. Its fully upholstered seat features smooth fabric and a high backrest. Its shape is perfectly contoured designed to cradle the body and provide ergonomic support. A strong sled base with footrest and sturdy feet make easy seating while preventing scuffing on your floors. Beautiful accent stitching makes this chair a high-quality version of its contemporary counterparts.

## SAFC111236

Weight: 12 lbs Dimensions: 18"w x 22"d x 37"h Seat Width: 18" Seat Depth: 20" Seat Height: 18.5" Color / Frame: Black / Black Dark Brown / Black Light Brown / Black Grey / Black Black / Gold Green / Gold White / Gold Light Brown / Gold Grey / Gold Assembly Required: Yes Pieces Per Carton: 2 Ship Via: SPC