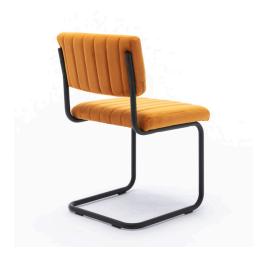

## Description

The Mesa Dining Chair blends the vintage appeal of velvet with the contemporary style of a modern design. It features a plush padded seat and backrest upholstered in lush velvet fabric. Its partially open backrest and seat has subtle yet stylish channel tufting along its cushion. It has a sturdy metal cantilever base with footrest for stability and easy seating. It is a perfect chair for an upgraded dining room or modern kitchen.