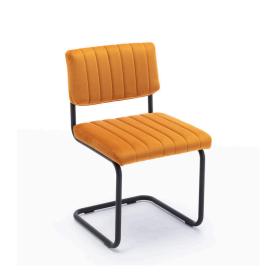

## **Mesa Dining Chair**

\$175.00

## Description

The Mesa Dining Chair blends the vintage appeal of velvet with the contemporary style of a modern design. It features a plush padded seat and backrest upholstered in lush velvet fabric. Its partially open backrest and seat has subtle yet stylish channel tufting along its cushion. It has a sturdy metal cantilever base with footrest for stability and easy seating. It is a perfect chair for an upgraded dining room or modern kitchen.