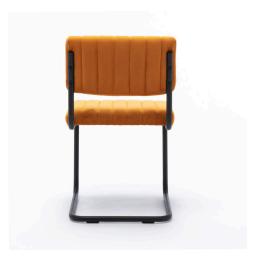

## Description

The Mesa Dining Chair blends the vintage appeal of velvet with the contemporary style of a modern design. It features a plush padded seat and backrest upholstered in lush velvet fabric. Its partially open backrest and seat has subtle yet stylish channel tufting along its cushion. It has a sturdy metal cantilever base with footrest for stability and easy seating. It is a perfect chair for an upgraded dining room or modern kitchen.