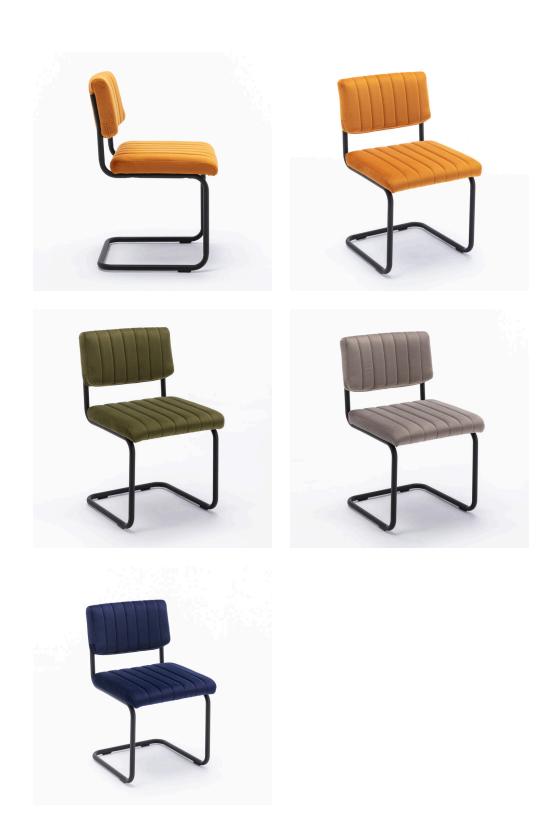

## **Mesa Dining Chair**

\$175.00

## Description

The Mesa Dining Chair blends the vintage appeal of velvet with the contemporary style of a modern design. It features a plush padded seat and backrest upholstered in lush velvet fabric. Its partially open backrest and seat has subtle yet stylish channel tufting along its cushion. It has a sturdy metal cantilever base with footrest for stability and easy seating. It is a perfect chair for an upgraded dining room or modern kitchen.