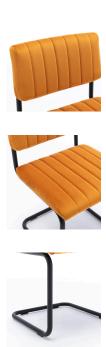

## Description

The Mesa Dining Chair blends the vintage appeal of velvet with the contemporary style of a modern design. It features a plush padded seat and backrest upholstered in lush velvet fabric. Its partially open backrest and seat has subtle yet stylish channel tufting along its cushion. It has a sturdy metal cantilever base with footrest for stability and easy seating. It is a perfect chair for an upgraded dining room or modern kitchen.

## **Additional Information**

| SKU        | SAFC111240                                                                                                                                                           |
|------------|----------------------------------------------------------------------------------------------------------------------------------------------------------------------|
| Dimensions | Weight: 16 lbs Dimensions: 19.5"w x 18.5"d x 32.75"h Seat Width: 19.5" Seat Depth: 18" Seat Height: 19.5" Assembly Required: Yes Pieces Per Carton: 2 Ships Via: SPC |