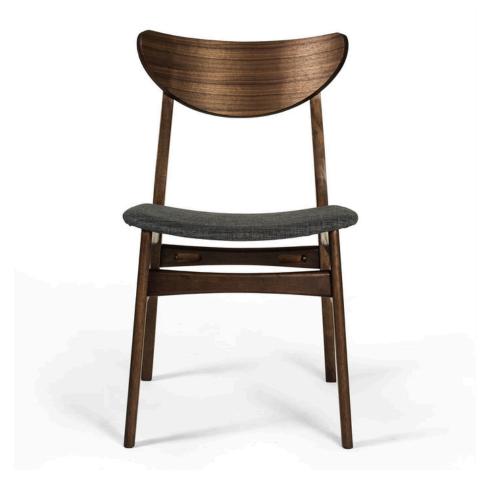

## **Dirk Side Chair**

\$167.00

## Description

In the memorable style of famous designs by Hans Wegner and Finn Juhl, the Dirk Dining Chair turns remarkable Danish style into everyday dining furniture. Its curved arched backrest resembles the shape of a crescent moon designed for ergonomic comfort. Combining support with visual appeal, its back legs are slightly angled reducing any strain on its wood frame. It features a sleek foam padded seat for extra comfort as you dine. This exquisite dining chair is made for a variety of styles including modern, contemporary, farmhouse, rustic, shaker, mid-century modern and cottage country.