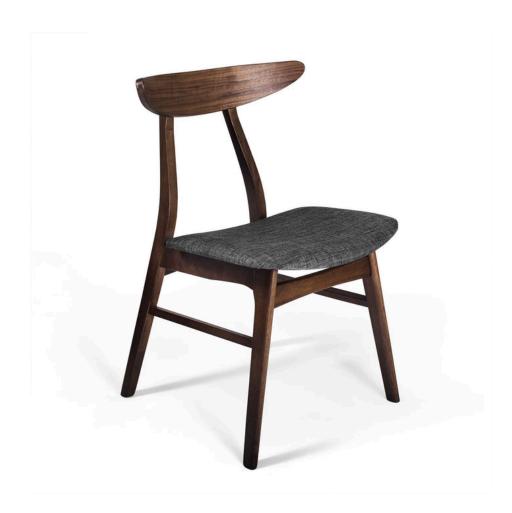

## **Darren Dining Chair**

\$161.00

## Description

Take a sensible approach to your dining room with the Darren Dining Chair. Similar to famous Danish designs by Hans Wegner and Finn Juhl, the Darren Dining Chair turns remarkable style into everyday dining furniture. Its open backrest features an arched shape built for ergonomic comfort. Combining support with visual appeal, its back legs are slightly angled reducing any strain on its wood frame. It features a sleek foam padded seat for extra comfort as you dine. This exceptional dining chair is made for a variety of settings including modern, contemporary, farmhouse, rustic, shaker, mid-century modern and cottage country.