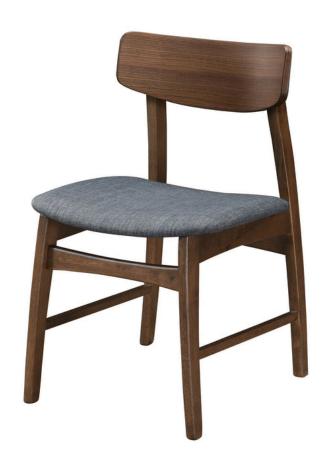

## **Largo Dining Chair**

\$162.00

## Description

Memorable Danish design takes a solid approach with the Largo Dining Chair. Similar to famous designs by Hans Wegner and Finn Juhl, the Largo Dining Chair turns remarkable style into everyday dining furniture. Its open backrest features an arched shape perfectly contoured for ergonomic comfort. Combining support with visual appeal, its back legs are slightly angled reducing any strain on its wood frame for long-lasting use. It features a sleek foam padded seat for extra comfort as you dine. This mid-century dining chair is made for a variety of settings including modern, contemporary, farmhouse, rustic, shaker, mid-century modern and cottage country.