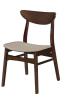

## **Capri Dining Chair**

\$68.00

## **Description**

Similar to famous mid-century modern designs by Hans Wegner and Finn Juhl, the Capri Dining Chair turns remarkable Scandinavian style into everyday dining furniture. Its curved backrest resembles the shape of a crescent moon designed for ergonomic comfort. Combining outstanding support with visual appeal, its back legs are slightly angled reducing any strain on its frame. It features a sleek foam padded seat for extra comfort as you dine. This versatile dining chair is made for a variety of settings including modern, contemporary, farmhouse, mid-century modern and industrial.

## **Additional Information**

| SKU        | SAFC111245                                                                                                                                                                                                                               |
|------------|------------------------------------------------------------------------------------------------------------------------------------------------------------------------------------------------------------------------------------------|
| Dimensions | Weight: 10.5 lbs Dimensions: 18.5"w x 20.5"d x 30.75"h Seat Width: 18.5" Seat Depth: 20.5" Seat Height: 17.5" Frame / Seat: Grey / Black Leatherette Walnut / Grey Leatherette Assembly Required: Yes Pieces Per Carton: 4 Ship Via: SPC |