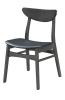

## **Capri Dining Chair**

\$68.00

## **Description**

Similar to famous mid-century modern designs by Hans Wegner and Finn Juhl, the Capri Dining Chair turns remarkable Scandinavian style into everyday dining furniture. Its curved backrest resembles the shape of a crescent moon designed for ergonomic comfort. Combining outstanding support with visual appeal, its back legs are slightly angled reducing any strain on its frame. It features a sleek foam padded seat for extra comfort as you dine. This versatile dining chair is made for a variety of settings including modern, contemporary, farmhouse, mid-century modern and industrial.

## **Additional Information**

| SKU        | SAFC111245                                                                                                                                                                                                                               |
|------------|------------------------------------------------------------------------------------------------------------------------------------------------------------------------------------------------------------------------------------------|
| Dimensions | Weight: 10.5 lbs Dimensions: 18.5"w x 20.5"d x 30.75"h Seat Width: 18.5" Seat Depth: 20.5" Seat Height: 17.5" Frame / Seat: Grey / Black Leatherette Walnut / Grey Leatherette Assembly Required: Yes Pieces Per Carton: 4 Ship Via: SPC |