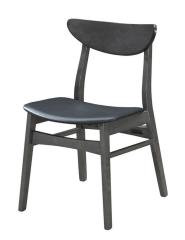

## **Capri Dining Chair**

\$68.00

## **Description**

Similar to famous mid-century modern designs by Hans Wegner and Finn Juhl, the Capri Dining Chair turns remarkable Scandinavian style into everyday dining furniture. Its curved backrest resembles the shape of a crescent moon designed for ergonomic comfort. Combining outstanding support with visual appeal, its back legs are slightly angled reducing any strain on its frame. It features a sleek foam padded seat for extra comfort as you dine. This versatile dining chair is made for a variety of settings including modern, contemporary, farmhouse, mid-century modern and industrial.

## **Additional Information**

| SKU        | SAFC111245                                                                                                                                                                                                                               |
|------------|------------------------------------------------------------------------------------------------------------------------------------------------------------------------------------------------------------------------------------------|
| Dimensions | Weight: 10.5 lbs Dimensions: 18.5"w x 20.5"d x 30.75"h Seat Width: 18.5" Seat Depth: 20.5" Seat Height: 17.5" Frame / Seat: Grey / Black Leatherette Walnut / Grey Leatherette Assembly Required: Yes Pieces Per Carton: 4 Ship Via: SPC |