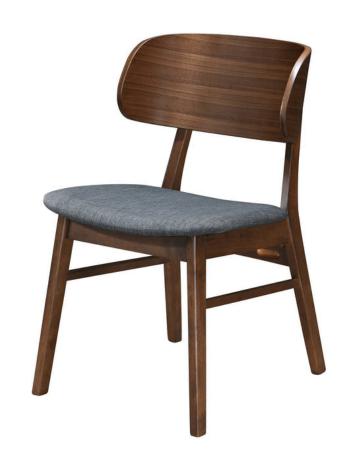

## **Kelly Dining Chair**

\$152.00

## Description

In the likeness of famous vintage designs by Hans Wegner and Finn Juhl, the Kelly Side Chair turns intelligent Scandinavian style into everyday dining furniture. Its curved backrest cradles the body featuring smooth round edges designed for ergonomic comfort. Combining support with visual appeal, its back legs are slightly angled reducing any strain on its frame. It features a smooth foam padded seat for a comfortable dining experience. This contemporary chair is made for a variety of design settings including modern, farmhouse, rustic, shaker, mid-century modern and cottage country.