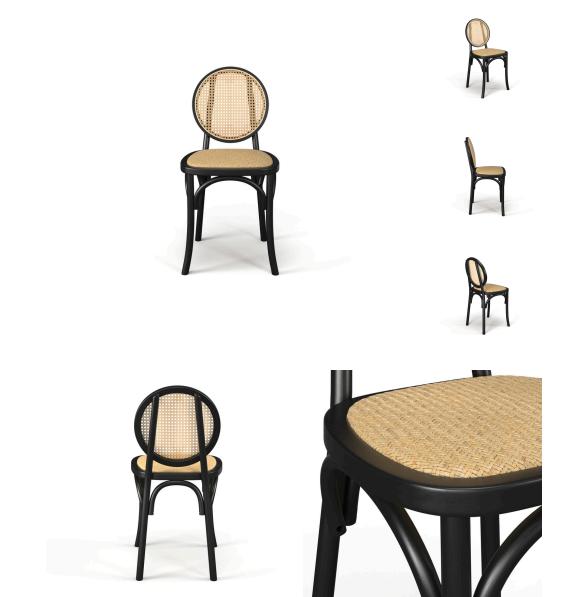

## Description

This innovative design combines elements of the past and present. Practical and stylish, the Marilyn Dining Chair with Natural Cane features a round and perforated mesh high backrest. It is made using real cane and its frame is built from metal. Together this stylish dining chair has an organic and inventive take on classic, even traditional furniture shapes. It has a sturdy 4-legged base with smooth edges from top to bottom. Its vintage-modern appearance is a wonderful way to bring both worlds of design into your dining room.

| SKU        | SAFC111246                                                                                                                                                                                                                                                    |
|------------|---------------------------------------------------------------------------------------------------------------------------------------------------------------------------------------------------------------------------------------------------------------|
| Dimensions | Weight: 10 lbs Dimensions: 17.5"w x 19"d x 34.5"h<br>Seat Width: 17.5" Seat Depth: 15" Seat Height:<br>18" Finish / Color: Black / Natural Cane Natural<br>/ Natural Cane White / Natural Cane<br>Assembly Required: No Pieces Per Carton: 2<br>Ship Via: SPC |