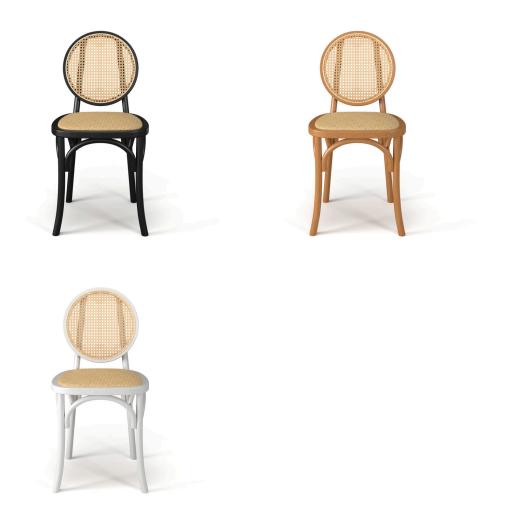

## Description

This innovative design combines elements of the past and present. Practical and stylish, the Marilyn Dining Chair with Natural Cane features a round and perforated mesh high backrest. It is made using real cane and its frame is built from metal. Together this stylish dining chair has an organic and inventive take on classic, even traditional furniture shapes. It has a sturdy 4-legged base with smooth edges from top to bottom. Its vintage-modern appearance is a wonderful way to bring both worlds of design into your dining room.

| SKU        | SAFC111246                                                                                                                                                                                                                                                    |
|------------|---------------------------------------------------------------------------------------------------------------------------------------------------------------------------------------------------------------------------------------------------------------|
| Dimensions | Weight: 10 lbs Dimensions: 17.5"w x 19"d x 34.5"h<br>Seat Width: 17.5" Seat Depth: 15" Seat Height:<br>18" Finish / Color: Black / Natural Cane Natural<br>/ Natural Cane White / Natural Cane<br>Assembly Required: No Pieces Per Carton: 2<br>Ship Via: SPC |