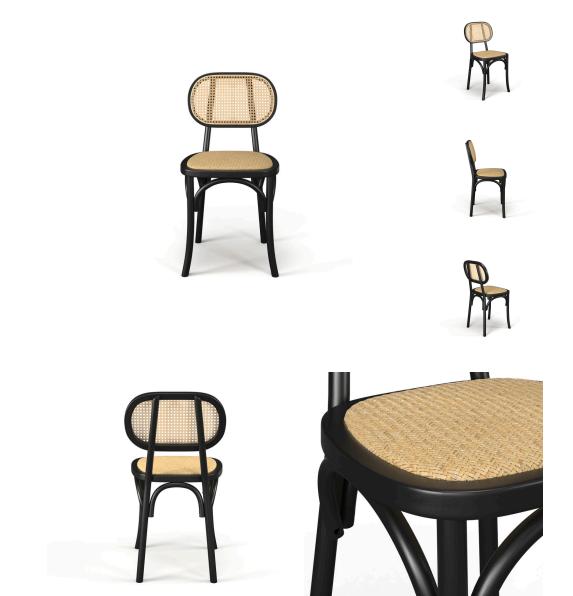

## Description

The Janet Dining Chair is a rustic contemporary dining chair with natural accents and eyecatching details. It features an open oval backrest made of real cane in a breathable perforated pattern. Its lightly padded seat is made from genuine woven rattan nestled in a combination of wood and metal frame. Arched supports surround the base of the 4-legged design adding strength and visual appeal. It is a blending of retro form with the use of contemporary materials creating a truly unique take on dining room design. It is available in 3 modern finishes suitable for a variety of living settings.

| SKU        | SAFC111247                                                                                                                                                                                                                                                     |
|------------|----------------------------------------------------------------------------------------------------------------------------------------------------------------------------------------------------------------------------------------------------------------|
| Dimensions | Weight: 10 lbs Dimensions: 17.5"w x 19"d x 33.5"h<br>Seat Width: 17.5" Seat Depth: 15" Seat Height:<br>18" Finish / Color: Black / Natural Cane Natural<br>/ Natural Cane White / Natural Cane<br>Assembly Required: No Pieces Per Carton: 2<br>Ships Via: SPC |