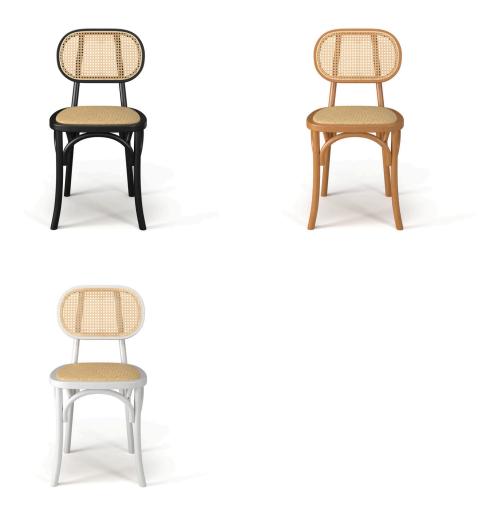

## Description

The Janet Dining Chair is a rustic contemporary dining chair with natural accents and eyecatching details. It features an open oval backrest made of real cane in a breathable perforated pattern. Its lightly padded seat is made from genuine woven rattan nestled in a combination of wood and metal frame. Arched supports surround the base of the 4-legged design adding strength and visual appeal. It is a blending of retro form with the use of contemporary materials creating a truly unique take on dining room design. It is available in 3 modern finishes suitable for a variety of living settings.

| SKU        | SAFC111247                                                                                                                                                                                                                                                     |
|------------|----------------------------------------------------------------------------------------------------------------------------------------------------------------------------------------------------------------------------------------------------------------|
| Dimensions | Weight: 10 lbs Dimensions: 17.5"w x 19"d x 33.5"h<br>Seat Width: 17.5" Seat Depth: 15" Seat Height:<br>18" Finish / Color: Black / Natural Cane Natural<br>/ Natural Cane White / Natural Cane<br>Assembly Required: No Pieces Per Carton: 2<br>Ships Via: SPC |