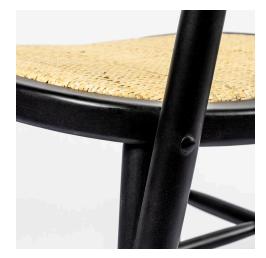

## Description

This treasured design combines style elements from multiple eras in time. Sensible and stylish, the Gloria Dining Chair with Natural Cane features a rectangular backrest with smooth edges made of real cane. Its perforated mesh is a breathable and comfortable variation steering away from more rigid traditional furnishings. The retro shape is a familiar favorite, while its use of contemporary materials is innovative. Its sturdy 4-legged base features wrap-around accents captivating the eye with a subtle touch of color. Bringing together elements of retro and modern, this organic inspired dining chair will easily transform your dining room.