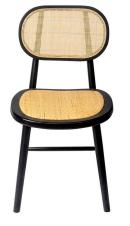

## Description

This treasured design combines style elements from multiple eras in time. Sensible and stylish, the Gloria Dining Chair with Natural Cane features a rectangular backrest with smooth edges made of real cane. Its perforated mesh is a breathable and comfortable variation steering away from more rigid traditional furnishings. The retro shape is a familiar favorite, while its use of contemporary materials is innovative. Its sturdy 4-legged base features wrap-around accents captivating the eye with a subtle touch of color. Bringing together elements of retro and modern, this organic inspired dining chair will easily transform your dining room.

SKU

SAFC111248

Dimensions

Weight: 10 lbs Dimensions: 18"w x 20"d x 34"h Seat Width: 19" Seat Depth: 20" Seat Height: 18" Assembly Required: No Pieces Per Carton: 2 Ship Via: SPC Finish / Color: Black / Natural Cane Natural / Natural Cane White / Natural Cane