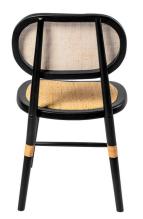

## Description

This treasured design combines style elements from multiple eras in time. Sensible and stylish, the Gloria Dining Chair with Natural Cane features a rectangular backrest with smooth edges made of real cane. Its perforated mesh is a breathable and comfortable variation steering away from more rigid traditional furnishings. The retro shape is a familiar favorite, while its use of contemporary materials is innovative. Its sturdy 4-legged base features wrap-around accents captivating the eye with a subtle touch of color. Bringing together elements of retro and modern, this organic inspired dining chair will easily transform your dining room.

SKU

SAFC111248

Dimensions

Weight: 10 lbs Dimensions: 18"w x 20"d x 34"h Seat Width: 19" Seat Depth: 20" Seat Height: 18" Assembly Required: No Pieces Per Carton: 2 Ship Via: SPC Finish / Color: Black / Natural Cane Natural / Natural Cane White / Natural Cane