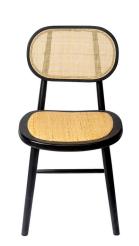

## Description

This treasured design combines style elements from multiple eras in time. Sensible and stylish, the Gloria Dining Chair with Natural Cane features a rectangular backrest with smooth edges made of real cane. Its perforated mesh is a breathable and comfortable variation steering away from more rigid traditional furnishings. The retro shape is a familiar favorite, while its use of contemporary materials is innovative. Its sturdy 4-legged base features wrap-around accents captivating the eye with a subtle touch of color. Bringing together elements of retro and modern, this organic inspired dining chair will easily transform your dining room.

SKU

SAFC111248

Dimensions

Weight: 10 lbs Dimensions: 18"w x 20"d x 34"h Seat Width: 19" Seat Depth: 20" Seat Height: 18" Assembly Required: No Pieces Per Carton: 2 Ship Via: SPC Finish / Color: Black / Natural Cane Natural / Natural Cane White / Natural Cane