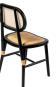

## Description

This treasured design combines style elements from multiple eras in time. Sensible and stylish, the Gloria Dining Chair with Natural Cane features a rectangular backrest with smooth edges made of real cane. Its perforated mesh is a breathable and comfortable variation steering away from more rigid traditional furnishings. The retro shape is a familiar favorite, while its use of contemporary materials is innovative. Its sturdy 4-legged base features wrap-around accents captivating the eye with a subtle touch of color. Bringing together elements of retro and modern, this organic inspired dining chair will easily transform your dining room.

SKU

SAFC111248

Dimensions

Weight: 10 lbs Dimensions: 18"w x 20"d x 34"h Seat Width: 19" Seat Depth: 20" Seat Height: 18" Assembly Required: No Pieces Per Carton: 2 Ship Via: SPC Finish / Color: Black / Natural Cane Natural / Natural Cane White / Natural Cane