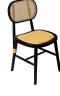

## Description

This treasured design combines style elements from multiple eras in time. Sensible and stylish, the Gloria Dining Chair with Natural Cane features a rectangular backrest with smooth edges made of real cane. Its perforated mesh is a breathable and comfortable variation steering away from more rigid traditional furnishings. The retro shape is a familiar favorite, while its use of contemporary materials is innovative. Its sturdy 4-legged base features wrap-around accents captivating the eye with a subtle touch of color. Bringing together elements of retro and modern, this organic inspired dining chair will easily transform your dining room.

SKU

SAFC111248

Dimensions

Weight: 10 lbs Dimensions: 18"w x 20"d x 34"h Seat Width: 19" Seat Depth: 20" Seat Height: 18" Assembly Required: No Pieces Per Carton: 2 Ship Via: SPC Finish / Color: Black / Natural Cane Natural / Natural Cane White / Natural Cane