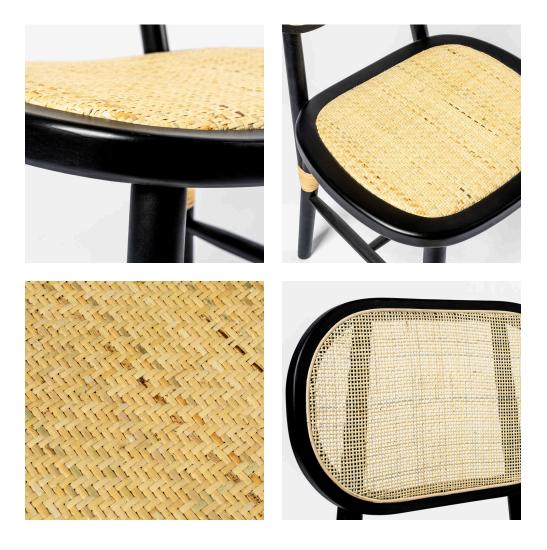

## Description

This treasured design combines style elements from multiple eras in time. Sensible and stylish, the Gloria Dining Chair with Natural Cane features a rectangular backrest with smooth edges made of real cane. Its perforated mesh is a breathable and comfortable variation steering away from more rigid traditional furnishings. The retro shape is a familiar favorite, while its use of contemporary materials is innovative. Its sturdy 4-legged base features wrap-around accents captivating the eye with a subtle touch of color. Bringing together elements of retro and modern, this organic inspired dining chair will easily transform your dining room.