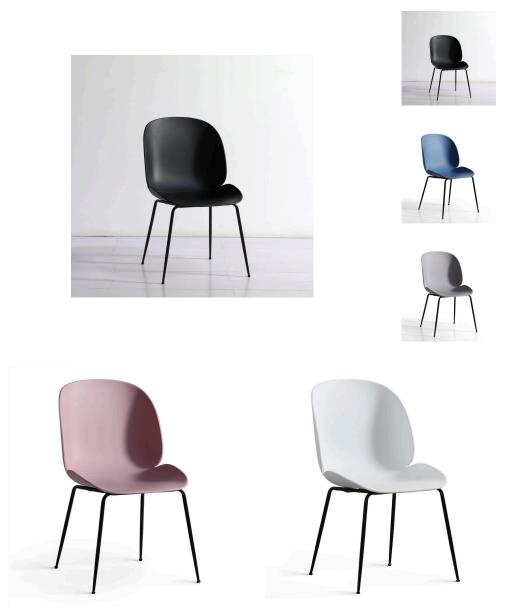

## Description

The Tanasha Side Chair is the future of modern style mixed with comfortable dining. It has a durable polypropylene seat with curved edges designed to cradle the body combined with a high backrest for maximum comfort. Polypropylene is also easy to wipe clean for any messes or spills. Its supportive 4-legged base design is made from strong metal for optimal strength. This unique style has made a comeback in innovative modern dining made for everyday use.

## Additional Information

| SKU        | SAFC111249                                                                                                                                                                                                    |
|------------|---------------------------------------------------------------------------------------------------------------------------------------------------------------------------------------------------------------|
| Dimensions | Weight: 11 lbs Dimensions: 20.5"w x 23"d x 33"h<br>Seat Width: 20.5" Seat Depth: 21" Seat Height:<br>16.5" Color: Black Blue Grey Pink White<br>Assembly Required: Yes Pieces Per Carton: 2<br>Ships Via: SPC |