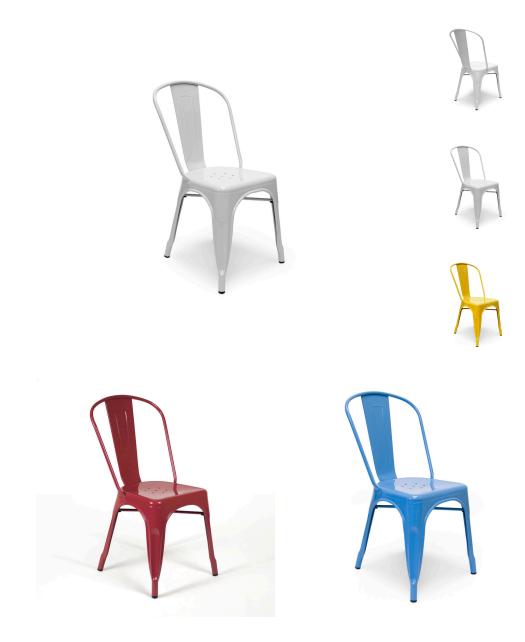

## Description

The Garvin Chair is a high-quality and affordable reproduction of the famous Tolix Chair by French designer Xavier Pauchard. This industrial-chic chair is made from sturdy galvanized steel capable of indoor and outdoor use. It features non-slip feet for added stability and no scuffing. It has a rounded, high-backrest and 4-legged base design in a traditional Parisian cafe style for enjoying a smooth cup of coffee or a casual meal with friends.

## **Additional Information**

| SKU        | SAFC111252                                                                                                                                                                                                                                  |
|------------|---------------------------------------------------------------------------------------------------------------------------------------------------------------------------------------------------------------------------------------------|
| Dimensions | Weight: 10 lbs Dimensions: 17.5"w x 18"d x 33"h<br>Seat Width: 14.25" Seat Depth: 14" Seat Height:<br>17" Assembly Required: No Ship via: SPC Pieces<br>Per Carton: 2 Finish / Color: Silver White Yellow<br>Red Blue Orange Pink Lime Navy |