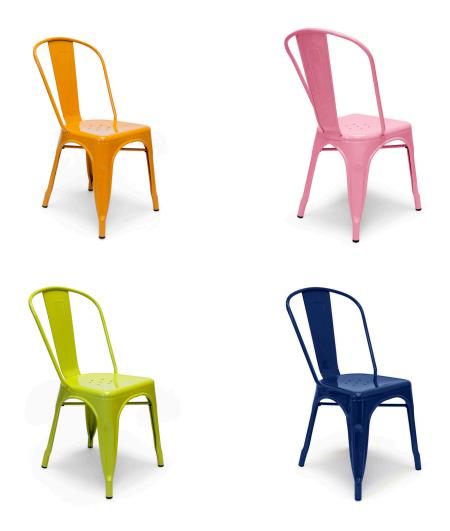

## Description

The Garvin Chair is a high-quality and affordable reproduction of the famous Tolix Chair by French designer Xavier Pauchard. This industrial-chic chair is made from sturdy galvanized steel capable of indoor and outdoor use. It features non-slip feet for added stability and no scuffing. It has a rounded, high-backrest and 4-legged base design in a traditional Parisian cafe style for enjoying a smooth cup of coffee or a casual meal with friends.

## **Additional Information**

| SKU        | SAFC111252                                                                                                                                                                                                                                  |
|------------|---------------------------------------------------------------------------------------------------------------------------------------------------------------------------------------------------------------------------------------------|
| Dimensions | Weight: 10 lbs Dimensions: 17.5"w x 18"d x 33"h<br>Seat Width: 14.25" Seat Depth: 14" Seat Height:<br>17" Assembly Required: No Ship via: SPC Pieces<br>Per Carton: 2 Finish / Color: Silver White Yellow<br>Red Blue Orange Pink Lime Navy |