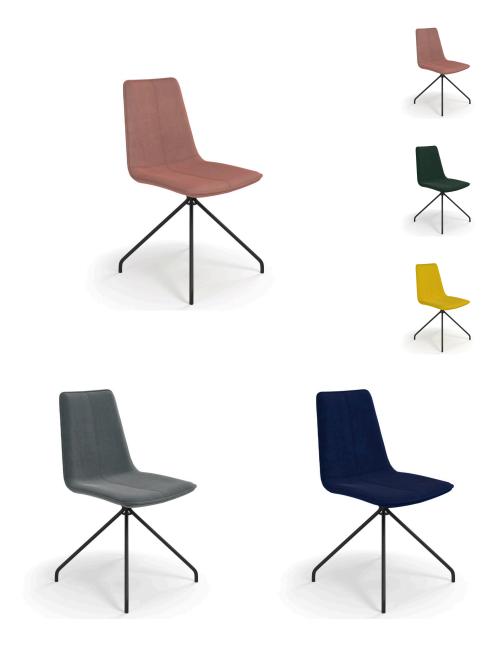

## Description

The Arco Velvet Visitor Chair is a lightly padded and velvet upholstered chair with a convenient 360 degree swivel base. It is upholstered in a luxurious velvet fabric with beautiful matching accent stitching along its seat. It has a strong 4-legged pedestal base design with 360 degree swivel functionality. It has a sleek and modern form ideal to be used as a luxurious dining chair, a comfortable desk chair or an accent chair.

## **Additional Information**

| SKU        | SAFC111260                                                                                                                                                                                                         |
|------------|--------------------------------------------------------------------------------------------------------------------------------------------------------------------------------------------------------------------|
| Dimensions | Weight: 16 lbs Dimensions: 18"w x 19"d x 34"h<br>Seat Width: 18" Seat Depth: 15" Seat Height:<br>17.5" Color: Blush Emerald Gold Platinum<br>Sapphire Assembly Required: Yes Pieces Per<br>Carton: 1 Ship Via: SPC |