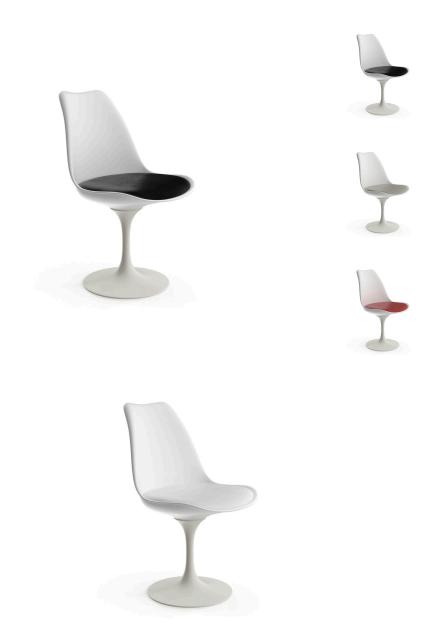

## Description

The Maggie Chair is a remarkable replica of the 1950s classic pedestal chair. This midcentury modern favorite features a molded plastic body with a sleek and sturdy pedestal base. For added comfort, it comes with a plush and padded seat cushion. The Maggie Chair can be used as a contemporary dining chair or as a modern accent chair in your upgraded dining room or living space.

## **Additional Information**

| SKU        | SAFC111262                                                                                                                                                                                                    |
|------------|---------------------------------------------------------------------------------------------------------------------------------------------------------------------------------------------------------------|
| Dimensions | Weight: 8 lbs Dimensions: 18.5"w x 21"d x 32"h<br>Seat Width: 18.5" Seat Depth: 16.5" Seat Height:<br>18" Cushion Color: Black Grey Red White<br>Assembly Required: Yes Pieces Per Carton: 1<br>Ship Via: SPC |