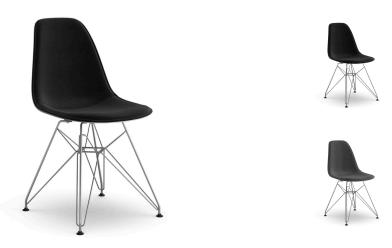

## **Katrina Dining Chair**

\$147.00

## Description

The Katrina Side Chair is a classic mid-century modern replica of the renowned design. This remarkable version features a molded plastic frame with a lightly padded seat in a soft fabric. It's seated upon a sturdy metal 4-legged eiffel base. It features a sleek silhouette and comfortable interior. This is the ideal chair for a contemporary dining room or to be used as a modern accent chair.