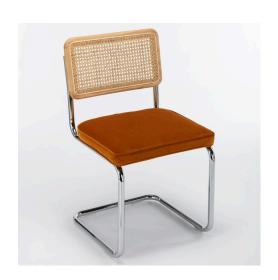

## **Latham Velvet Dining Chair**

\$184.00

## Description

Latham Velvet Dining Chair is a modern dining chair with a perforated and natural wood backrest. It features a sleek metal frame and cantilever base. Its padded seat is upholstered in a luxurious velvet fabric. Its breathable backrest is partially open and comes in a sleek rectangular shape. It has a footrest for added strength and easy seating. This is a contemporary chair ideal for a variety of design motifs.