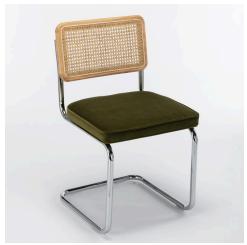

## **Latham Velvet Dining Chair**

\$184.00

## Description

Latham Velvet Dining Chair is a modern dining chair with a perforated and natural wood backrest. It features a sleek metal frame and cantilever base. Its padded seat is upholstered in a luxurious velvet fabric. Its breathable backrest is partially open and comes in a sleek rectangular shape. It has a footrest for added strength and easy seating. This is a contemporary chair ideal for a variety of design motifs.