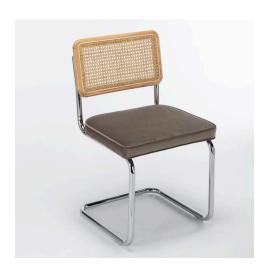

## **Latham Velvet Dining Chair**

\$184.00

## Description

Latham Velvet Dining Chair is a modern dining chair with a perforated and natural wood backrest. It features a sleek metal frame and cantilever base. Its padded seat is upholstered in a luxurious velvet fabric. Its breathable backrest is partially open and comes in a sleek rectangular shape. It has a footrest for added strength and easy seating. This is a contemporary chair ideal for a variety of design motifs.