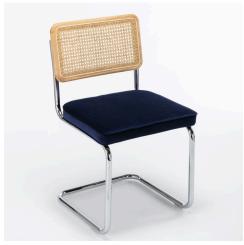

## **Latham Velvet Dining Chair**

\$184.00

## Description

Latham Velvet Dining Chair is a modern dining chair with a perforated and natural wood backrest. It features a sleek metal frame and cantilever base. Its padded seat is upholstered in a luxurious velvet fabric. Its breathable backrest is partially open and comes in a sleek rectangular shape. It has a footrest for added strength and easy seating. This is a contemporary chair ideal for a variety of design motifs.