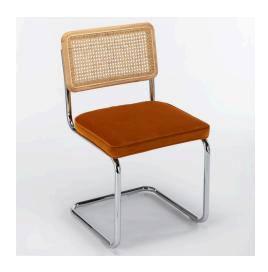

## **Latham Velvet Dining Chair**

\$184.00

## Description

Latham Velvet Dining Chair is a modern dining chair with a perforated and natural wood backrest. It features a sleek metal frame and cantilever base. Its padded seat is upholstered in a luxurious velvet fabric. Its breathable backrest is partially open and comes in a sleek rectangular shape. It has a footrest for added strength and easy seating. This is a contemporary chair ideal for a variety of design motifs.