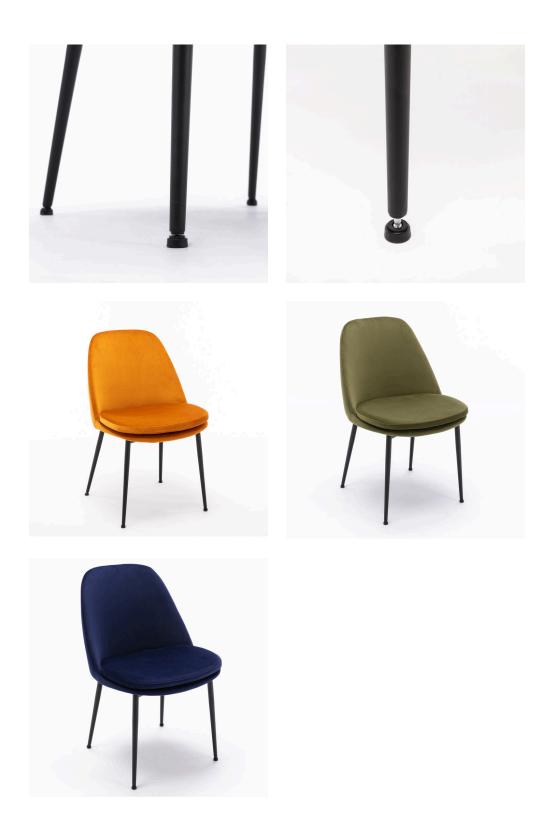

## Description

The Norris Dining Chair is a luxurious dining chair with modern appeal. It features a plush padded and fully upholstered seat and backrest in a soft velvet fabric. It has a round silhouette perfectly paired with its sturdy 4-legged metal base. It has elegant accent piping along the seat edges for added style. It is truly a remarkable chair with excellent comfort and even better style.