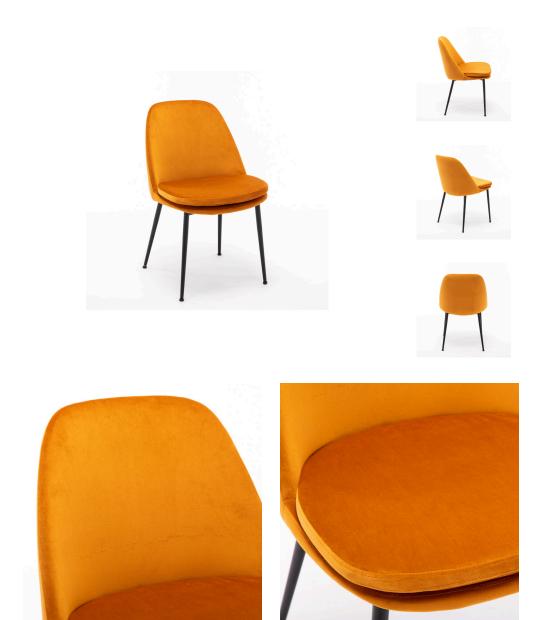

## **Norris Dining Chair**

\$217.00

## Description

The Norris Dining Chair is a luxurious dining chair with modern appeal. It features a plush padded and fully upholstered seat and backrest in a soft velvet fabric. It has a round silhouette perfectly paired with its sturdy 4-legged metal base. It has elegant accent piping along the seat edges for added style. It is truly a remarkable chair with excellent comfort and even better style.