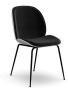

## Description

The Felicity Dining Chair is the perfect blend of vintage meets contemporary. It features a sturdy polypropylene seat shell upholstered in a luxurious inner velvet fabric. Its high backrest and seat has plush padding for optimal comfort. Its durable metal 4-legged base design is ideal for maximum strength and stability. It has elegant accent piping along its seat edges for added style. Its smooth rounded silhouette and armless seat design is ideal for posh dining rooms, contemporary kitchens and modern living rooms.

Additional Information

SKU

SAFC111269

Dimensions

Weight: 13.5 lbs Dimensions: 22"w x 18.5"d x 32"h Seat Width: 22" Seat Depth: 16.5" Seat Height: 17.75" Back Frame / Upholstery: Black / Emerald Grey / Platinum White / Black White / Grey Assembly Required: Yes Pieces Per Carton: 2