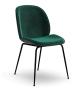

## Description

The Felicity Dining Chair is the perfect blend of vintage meets contemporary. It features a sturdy polypropylene seat shell upholstered in a luxurious inner velvet fabric. Its high backrest and seat has plush padding for optimal comfort. Its durable metal 4-legged base design is ideal for maximum strength and stability. It has elegant accent piping along its seat edges for added style. Its smooth rounded silhouette and armless seat design is ideal for posh dining rooms, contemporary kitchens and modern living rooms.

Additional Information

SKU

SAFC111269

Dimensions

Weight: 13.5 lbs Dimensions: 22"w x 18.5"d x 32"h Seat Width: 22" Seat Depth: 16.5" Seat Height: 17.75" Back Frame / Upholstery: Black / Emerald Grey / Platinum White / Black White / Grey Assembly Required: Yes Pieces Per Carton: 2