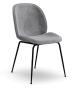

## Description

The Felicity Dining Chair is the perfect blend of vintage meets contemporary. It features a sturdy polypropylene seat shell upholstered in a luxurious inner velvet fabric. Its high backrest and seat has plush padding for optimal comfort. Its durable metal 4-legged base design is ideal for maximum strength and stability. It has elegant accent piping along its seat edges for added style. Its smooth rounded silhouette and armless seat design is ideal for posh dining rooms, contemporary kitchens and modern living rooms.

Additional Information

SKU

SAFC111269

Dimensions

Weight: 13.5 lbs Dimensions: 22"w x 18.5"d x 32"h Seat Width: 22" Seat Depth: 16.5" Seat Height: 17.75" Back Frame / Upholstery: Black / Emerald Grey / Platinum White / Black White / Grey Assembly Required: Yes Pieces Per Carton: 2