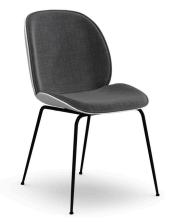

## Description

The Felicity Dining Chair is the perfect blend of vintage meets contemporary. It features a sturdy polypropylene seat shell upholstered in a luxurious inner velvet fabric. Its high backrest and seat has plush padding for optimal comfort. Its durable metal 4-legged base design is ideal for maximum strength and stability. It has elegant accent piping along its seat edges for added style. Its smooth rounded silhouette and armless seat design is ideal for posh dining rooms, contemporary kitchens and modern living rooms.

Additional Information

SKU

SAFC111269

Dimensions

Weight: 13.5 lbs Dimensions: 22"w x 18.5"d x 32"h Seat Width: 22" Seat Depth: 16.5" Seat Height: 17.75" Back Frame / Upholstery: Black / Emerald Grey / Platinum White / Black White / Grey Assembly Required: Yes Pieces Per Carton: 2