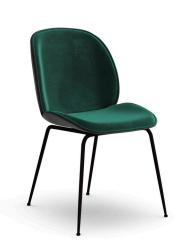

## Description

The Felicity Dining Chair is the perfect blend of vintage meets contemporary. It features a sturdy polypropylene seat shell upholstered in a luxurious inner velvet fabric. Its high backrest and seat has plush padding for optimal comfort. Its durable metal 4-legged base design is ideal for maximum strength and stability. It has elegant accent piping along its seat edges for added style. Its smooth rounded silhouette and armless seat design is ideal for posh dining rooms, contemporary kitchens and modern living rooms.

Additional Information

SKU

SAFC111269

Dimensions

Weight: 13.5 lbs Dimensions: 22"w x 18.5"d x 32"h Seat Width: 22" Seat Depth: 16.5" Seat Height: 17.75" Back Frame / Upholstery: Black / Emerald Grey / Platinum White / Black White / Grey Assembly Required: Yes Pieces Per Carton: 2