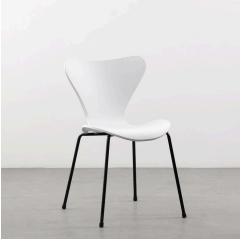

## **Adriana Dining Chair**

\$117.00

## Description

The Adriana Dining Chairs is a stylish version of a famous mid-century modern classic by designer Norman Cherner. The unique hourglass shape of the seat was originally created in the 1950s using bentwood. This iconic chair is made using strong and easy to clean molded plastic. It has a sturdy 4-legged metal base design with rubber feet for added stability and to prevent scuffing. Its high backrest and ergonomic form is exceptionally comfortable making this chair ideal for a variety of settings including modern kitchens, dining rooms, home offices and even living rooms.