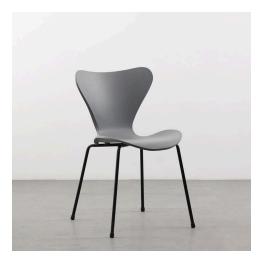

## **Adriana Dining Chair**

\$117.00

## Description

The Adriana Dining Chairs is a stylish version of a famous mid-century modern classic by designer Norman Cherner. The unique hourglass shape of the seat was originally created in the 1950s using bentwood. This iconic chair is made using strong and easy to clean molded plastic. It has a sturdy 4-legged metal base design with rubber feet for added stability and to prevent scuffing. Its high backrest and ergonomic form is exceptionally comfortable making this chair ideal for a variety of settings including modern kitchens, dining rooms, home offices and even living rooms.

Additional Information

SKU

SAFC111270

Dimensions

Dimensions: 20"w x 19.5"d x 31"h Weight: 20 lbs Seat Depth: 19.5 Seat Width: 20 Seat Height: 18 Ship via: SPC Assembly Required: Yes Pieces Per Carton: 2 Finish / Color: Grey / Black White / black