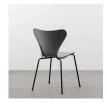

## Description

The Adriana Dining Chairs is a stylish version of a famous mid-century modern classic by designer Norman Cherner. The unique hourglass shape of the seat was originally created in the 1950s using bentwood. This iconic chair is made using strong and easy to clean molded plastic. It has a sturdy 4-legged metal base design with rubber feet for added stability and to prevent scuffing. Its high backrest and ergonomic form is exceptionally comfortable making this chair ideal for a variety of settings including modern kitchens, dining rooms, home offices and even living rooms.

Additional Information

SKU

SAFC111270

Dimensions

Dimensions: 20"w x 19.5"d x 31"h Weight: 20 lbs Seat Depth: 19.5 Seat Width: 20 Seat Height: 18 Ship via: SPC Assembly Required: Yes Pieces Per Carton: 2 Finish / Color: Grey / Black White / black