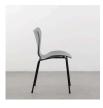

## Description

The Adriana Dining Chairs is a stylish version of a famous mid-century modern classic by designer Norman Cherner. The unique hourglass shape of the seat was originally created in the 1950s using bentwood. This iconic chair is made using strong and easy to clean molded plastic. It has a sturdy 4-legged metal base design with rubber feet for added stability and to prevent scuffing. Its high backrest and ergonomic form is exceptionally comfortable making this chair ideal for a variety of settings including modern kitchens, dining rooms, home offices and even living rooms.

Additional Information

SKU

SAFC111270

Dimensions

Dimensions: 20"w x 19.5"d x 31"h Weight: 20 lbs Seat Depth: 19.5 Seat Width: 20 Seat Height: 18 Ship via: SPC Assembly Required: Yes Pieces Per Carton: 2 Finish / Color: Grey / Black White / black