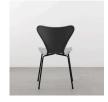

## Description

The Adriana Dining Chairs is a stylish version of a famous mid-century modern classic by designer Norman Cherner. The unique hourglass shape of the seat was originally created in the 1950s using bentwood. This iconic chair is made using strong and easy to clean molded plastic. It has a sturdy 4-legged metal base design with rubber feet for added stability and to prevent scuffing. Its high backrest and ergonomic form is exceptionally comfortable making this chair ideal for a variety of settings including modern kitchens, dining rooms, home offices and even living rooms.

Additional Information

SKU

SAFC111270

Dimensions

Dimensions: 20"w x 19.5"d x 31"h Weight: 20 lbs Seat Depth: 19.5 Seat Width: 20 Seat Height: 18 Ship via: SPC Assembly Required: Yes Pieces Per Carton: 2 Finish / Color: Grey / Black White / black